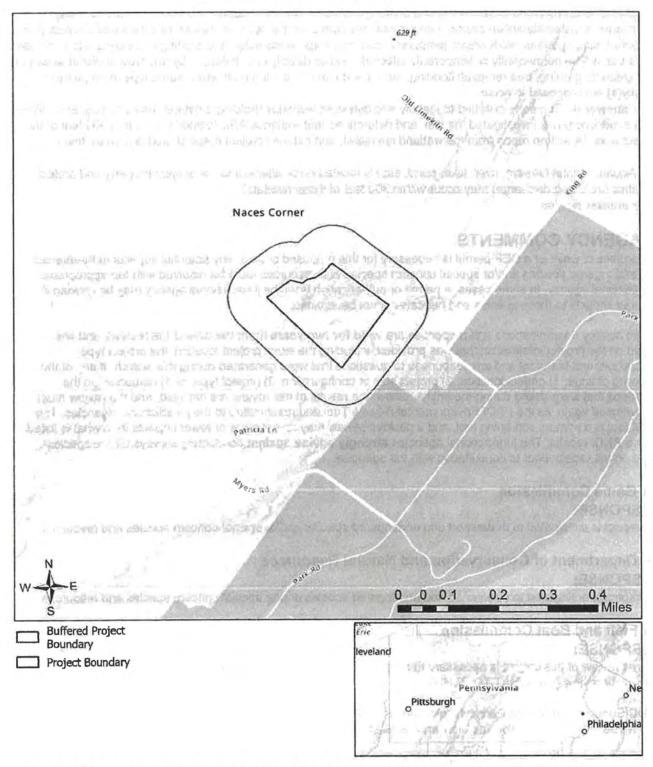

vania Natural Diversity Inventory (PNDI) records indicate there may be potential impacts to threatened and endangered and/or special concern species and resources within the project area. If the response above indicates "No Further Review Required" no additional communication with the respective agency is required. If the response is "Further Review Required" or "See Agency Response," refer to the appropriate agency comments below. Please see the DEP Information Section of this receipt if a PA Department of Environmental Protection Permit is required.

## 140 (146) Upper Church Road



Sources: Esri, Airbus DS, USGS, NGA, NASA, CGIAR, N Robinson. NCEAS, NLS, OS, NMA, Geodatastyrelsen, Rijkswaterstaat, GSA, Geoland, FEMA, Intermap and the GIS user community

## 140 (146) Upper Church Road



Sources: Esri, Airbus DS, USGS, NGA, NASA, CGIAR, N Robinson, NCEAS, NLS, OS, NMA, Geodatastyrelsen, Rijkswaterstaat, GSA, Geoland, FEMA, Intermap and the GIS user community

## **RESPONSE TO QUESTION(S) ASKED**

Q1: Accurately describe what is known about wetland presence in the project area or on the land parcel. "Project" includes all features of the project (including buildings, roads, utility lines, outfall and intake structures, wells, stormwater retention/detention basins, parking lots, driveways, lawns, etc.), as well as all associated impacts (e.g., temporary staging areas, work areas, temporary road crossings, areas subject to grading or clearing, etc.). Include all areas that will be permanently or temporarily affected — either directly or indirectly — by any type of disturban