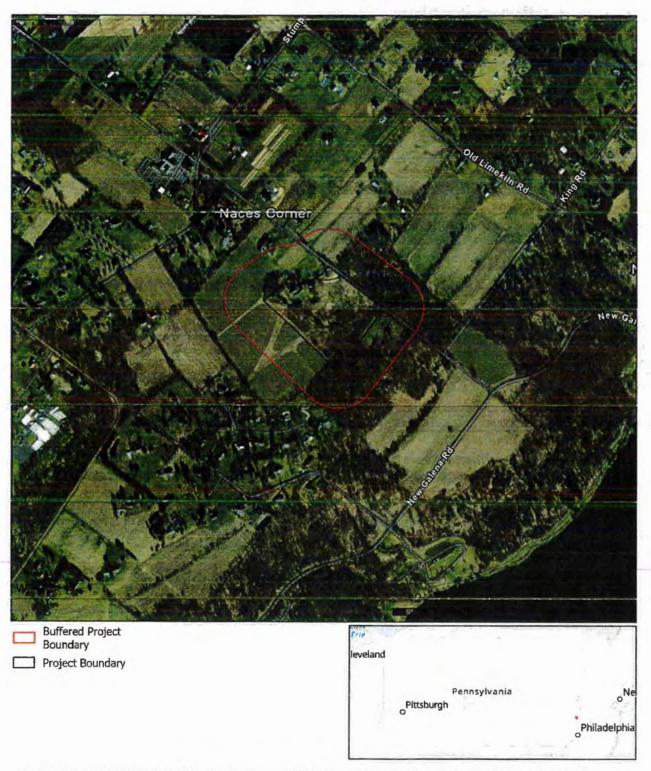

UIRED, See<br>Agency Response |
| No Known Impact  | No Further Review Required                         |
|                  | No Known Impact No Known Impact Potential Impact   |

As summarized above, Pennsylvania Natural Diversity Inventory (PNDI) records indicate there may be potential impacts to threatened and endangered and/or special concern species and resources within the project area. If the response above indicates "No Further Review Required" no additional communication with the respective agency is required. If the response is "Further Review Required" or "See Agency Response," refer to the appropriate agency comments below. Please see the DEP Information Section of this receipt if a PA Department of Environmental Protection Permit is required.

## 140 (146) Upper Church Road



Sources: Esri, Airbus DS, USGS, NGA, NASA, CGIAR, N Robinson. NCEAS, NLS, OS, NMA, Geodatastyrelsen, Rijkswaterstaat, GSA, Geoland, FEMA, Intermap and the GIS user community

## 140 (146) Upper Church Road



Sources: Esri, Airbus DS, USGS, NGA, NASA, CGIAR, N Robinson, NCEAS, NLS, OS, NMA, Geodatastyrelsen, Rijkswaterstaat, GSA, Geoland, FEMA, Intermap and the GIS user community

## **RESPONSE TO QUESTION(S) ASKED**

Q1: Accurately describe what is known about wetland presence in the project area or on the land parcel. "Project" includes all features of the project (including buildings, roads, utility lines, outfall and intake structures, wells, stormwater retention/detention basins, parking lots, driveways, lawns, etc.), as well as all associated impacts (e.g., temporary staging areas,