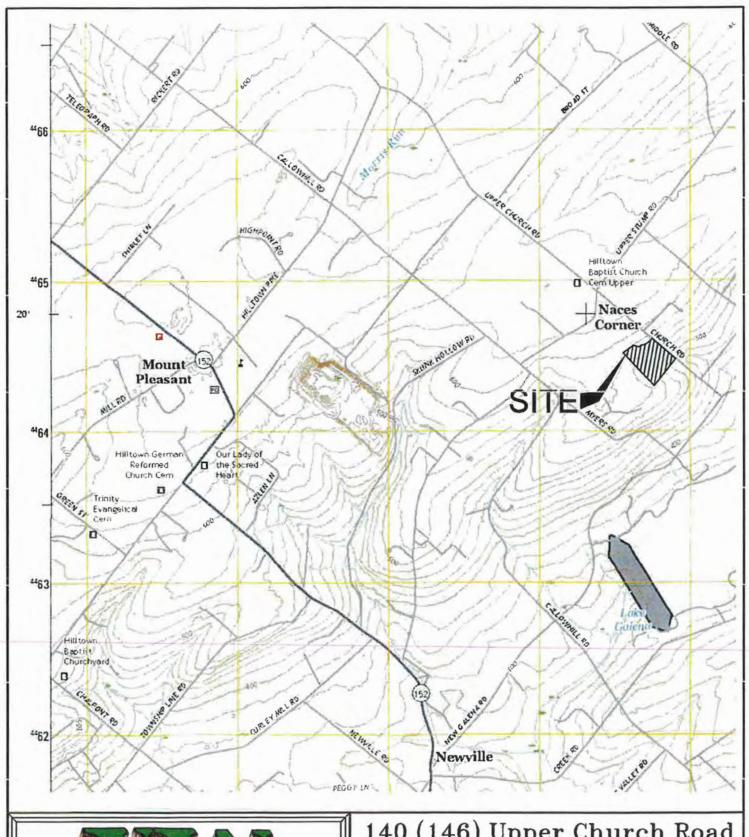

imary and replacement areas are sutiable for conventional elevated sand mound systems.

Runoff from the site and adjacent areas flow to unnamed tributary (02833) of North Branch Neshaminy Creek which is classified as WWF in Chapter 93.

- Per Title 25 of the PA Code, Chapter 73, the projected daily sewage flow for this 2-lot subdivision is 1,000 gallons per day. Lot No. 1 and 2 both proposed a 4-bedrooom at 500 gallons per day. Therefore, the calculated EDUs for the project is 2.5.
- Total gross site acreage is 13.35 acres.
- 4. There is no acreage adjacent to this site under the same ownership. Residential properties border the project site and all utilize on-lot sewage disposal and individual wells. The surrounding properties do not have a known high rate of on-lot system malfunctions.





CONSUITANTS LLC 1590 Canary Rd, Quakertown, PA 18951 215-536-7006 | 215-538-6136 Fax

### 140 (146) Upper Church Road

New Britain Township, Bucks County, Pennsylvania

| TM# 26-003-104 |                                     | Scale: 1 = 24,000 |  |
|----------------|-------------------------------------|-------------------|--|
| Applicant:     | Casadonti Homes, Inc.<br>P.O. Box 5 | Date: 12/27/22    |  |
|                | Chalfont, PA 18914-0005             | Drawn By: EDW     |  |

Quad Map: Doylestown

SHEET 1 of 1



(215) 822-1391

### COMMONWEALTH OF PENNSYLVANIA DEPARTMENT OF ENVIRONMENTAL PROTECTION BUREAU OF POINT AND NON-POINT SOURCE MANAGEMENT

| C | ode | No | <b>)</b> . |  |
|---|-----|----|------------|--|
|   |     |    |            |  |

### **SEWAGE FACILITIES PLANNIN