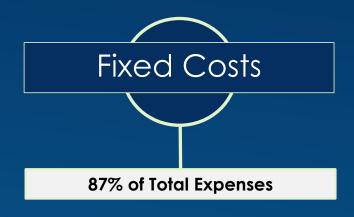

begin process of budget requests & Final Budget. budget requests review of recurring · Updated budget Business meeting presented at Oct. Consideration of expenses 15th, 2024, Budget Tax Levy Resolution Individual staff Board review Nov. meetings to discuss Workshop #2 on Dec. 9th, 2024, • Present update to 18<sup>th</sup>, 2024 Business Meeting. budget process & Board at Sept. 17th, Business meeting expectations 2024, Budget • Public inspection of Workshop #1 Budget available Business meeting after adoption



Improved Fiscal Responsibility



Funded Capital Improvement Plan



Maintained Current Levels of Service - Staffing

Preliminary Budget Highlights

#### Revenue Sources

#### Earned Income Tax

All Funds Act 511 Taxes/Real Estate Tax

All Other Sources

# Operating Funds Expenses





# 2025 Preliminary Budget – Real Estate Millage

| <b>2024</b> 6.75 | 2025                                            | Change                                                                                                            |
|------------------|-------------------------------------------------|-------------------------------------------------------------------------------------------------------------------|
| 6.75             |                                                 |                                                                                                                   |
|                  | 8.25                                            | 1.5                                                                                                               |