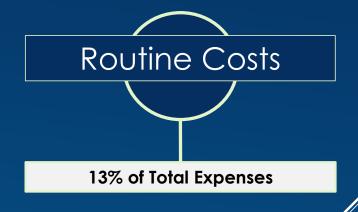

egin process of budget requests & Final Budget. budget requests review of recurring · Updated budget Business meeting presented at Oct. Consideration of expenses 15th, 2024, Budget Tax Levy Resolution Individual staff Board review Nov. meetings to discuss Workshop #2 on Dec. 9th, 2024, • Present update to 18<sup>th</sup>, 2024 Business Meeting. budget process & Board at Sept. 17th, Business meeting expectations 2024, Budget • Public inspection of Workshop #1 Budget available Business meeting after adoption



Improved Fiscal Responsibility



Funded Capital Improvement Plan



Maintained Current Levels of Service - Staffing

Preliminary Budget Highlights

#### Revenue Sources

#### Earned Income Tax

All Funds Act 511 Taxes/Real Estate Tax

All Other Sources

# Operating Funds Expenses





# 2025 Preliminary Budget – Real Estate Millage

| <b>2024</b> 6.75 | 2025                                            | Change                                                                                                            |
|------------------|-------------------------------------------------|-------------------------------------------------------------------------------------------------------------------|
| 6.75             |                                                 |                                                                                                                   |
|                  | 8.25                                            | 1.5                                                                                                               |
|