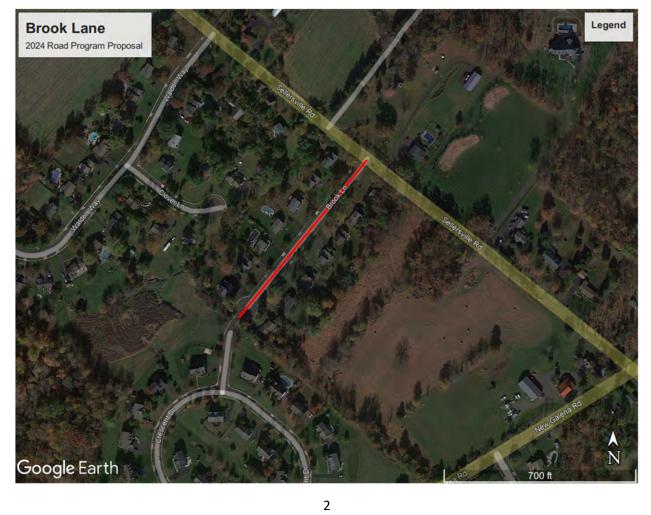

## **Road Breakdown**

| Street Name | From              | То         | Miles |
|-------------|-------------------|------------|-------|
| Brook Lane  | Sellersville Road | Cul-de-sac | 0.14  |

| Description                  | Quantity | Cost          |
|------------------------------|----------|---------------|
| 1.5" Mill (Sq Yds)           | 2464.00  | \$ 7,697.95   |
| 0.5"Scratch Course (Tons)    | 73.92    | \$ 8,444.13   |
| 1.5" Superpave Course (Tons) | 221.76   | \$ 25,502.40  |
| Curbs (LF)                   | 461.00   | \$ 60,083.67  |
| Sidewalks (Sq Ft)            | 0.00     | \$ -          |
| Aprons (Sq Ft)               | 0.00     | \$ -          |
| ADA Ramps (Sq Ft)            | 230.00   | \$ 10,315.50  |
| Total                        |          | \$ 112,043.64 |



| Street Name | From              | То              | Miles |
|-------------|-------------------|-----------------|-------|
| Glen Drive  | Sellersville Road | Marshall Circle | 0.21  |

| Description                  | Quantity | Cost          |
|------------------------------|----------|---------------|
| 1.5" Mill (Sq Yds)           | 3696.00  | \$ 11,546.92  |
| 0.5"Scratch Course (Tons)    | 110.88   | \$ 12,666.19  |
| 1.5" Superpave Course (Tons) | 332.64   | \$ 38,253.60  |
| Curbs (LF)                   | 216.00   | \$ 28,152.00  |
| Sidewalks (Sq Ft)            | 0.00     | \$ -          |
| Aprons (Sq Ft)               | 0.00     | \$ -          |
| ADA Ramps (Sq Ft)            | 345.00   | \$ 15,473.25  |
| Total                        |          | \$ 106,091.96 |

| Street N