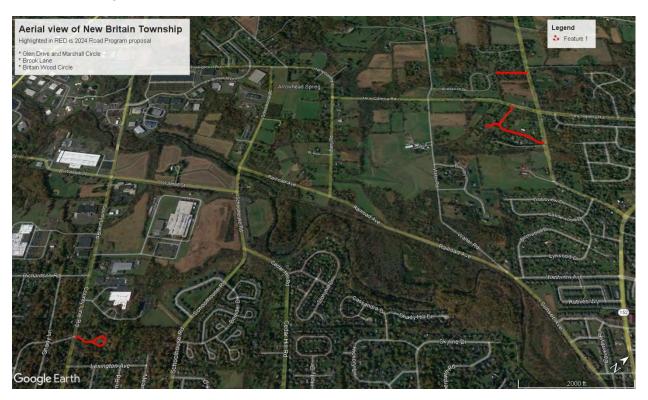

roughout these developments would need to be addressed by the residents prior to any milling and paving. All residents will be notified not less than 12 months prior to their road being paved. All ADA ramps (handicap ramps) would be upgraded at the necessary intersections by New Britain Township to meet all federal and state regulations. All costs associated with milling, scratching, and paving, as well as the ADA ramps would be funded through Liquid Fuels. All curbing, sidewalk, and driveway apron costs are not eligible to be paid from Liquid Fuels and would need to be funded through the General Fund.

The roadways included in this project are:

Glen Drive 0.33 Miles
Marshall Circle 0.08 Miles
Brook Lane 0.14 Miles
Britain Wood Circle 0.15 Miles

2024 Road Program would total 0.70 Miles



## **Road Breakdown**

| Street Name | From              | То         | Miles |
|-------------|-------------------|------------|-------|
| Brook Lane  | Sellersville Road | Cul-de-sac | 0.14  |

| Description                  | Quantity | Cost          |
|------------------------------|----------|---------------|
| 1.5" Mill (Sq Yds)           | 2464.00  | \$ 7,697.95   |
| 0.5"Scratch Course (Tons)    | 73.92    | \$ 8,444.13   |
| 1.5" Superpave Course (Tons) | 221.76   | \$ 25,502.40  |
| Curbs (LF)                   | 461.00   | \$ 60,083.67  |
| Sidewalks (Sq Ft)            | 0.00     | \$ -          |
| Aprons (Sq Ft)               | 0.00     | \$ -          |
| ADA Ramps (Sq Ft)            | 230.00   | \$ 10,315.50  |
| Total                        |          | \$ 112,043.64 |