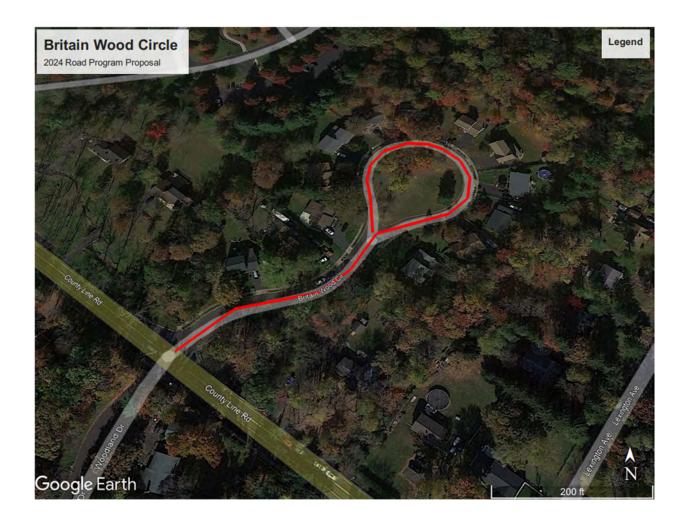

39,045.84 |



| Street Name         | From             | То         | Miles |
|---------------------|------------------|------------|-------|
| Britain Wood Circle | County Line Road | Cul-de-sac | 0.15  |

| Description                  | Quantity | Cost         |
|------------------------------|----------|--------------|
| 1.5" Mill (Sq Yds)           | 2640.00  | \$ 8,247.80  |
| 0.5"Scratch Course (Tons)    | 79.20    | \$ 9,047.28  |
| 1.5" Superpave Course (Tons) | 237.60   | \$ 27,324.00 |
| Curbs (LF)                   | 158.00   | \$ 20,592.67 |
| Sidewalks (Sq Ft)            | 0.00     | \$ -         |
| Aprons (Sq Ft)               | 0.00     | \$ -         |
| ADA Ramps (Sq Ft)            | 230.00   | \$ 10,315.50 |
| Total                        |          | \$ 75,527.25 |



# 2024 Cost Summary\*

| Description                  | Total Cost    |
|------------------------------|---------------|
| 1.5" Mill (Sq Yds)           | \$ 38,489.73  |
| 0.5"Scratch Course (Tons)    | \$ 42,220.64  |
| 1.5" Superpave Course (Tons) | \$ 127,512.00 |
| Curbs (LF)                   | \$ 138,153.33 |
| Sidewalks (Sq Ft)            | \$ -          |
| Aprons (Sq Ft)               | \$ -          |
| ADA Ramps (Sq Ft)            | \$ 51,577.50  |

| <b>Total Paving Costs</b> | \$ | 208,222.37 |
|---------------------------|----|------------|
|---------------------------|----|------------|

| Total Concrete Costs | \$ 189,730.83 |
|----------------------|---------------|
|                      | •             |

<sup>\*</sup>All curb concrete/resident costs are based on an in