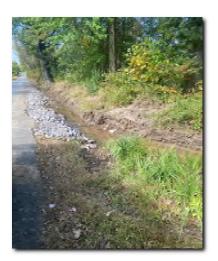

-----------|------|------|----------|
| ACCIDENTS       | 2023 | 2022 | % Change |
| Total Accidents | 151  | 156  | -3.20%   |
| Non-reportable  | 97   | 107  | -9.35%   |
| Fatal Accidents | 0    | 0    | NA       |
| Reportable      | 54   | 49   | 10.20%   |



## **Public Works**

## **Departmental Report**

**Year:** 2023

Month: September

Drainage: 326 Hrs.

Public Works checked all drainage systems after a couple heavy rain events. We re-graded roadside swales on Upper Stump Rd. between Stone Creek and Rt. 313 (Swamp Rd.), Naomi Lane, and New Galena Rd. between Rt. 313 (Swamp Rd.) and Chapman Rd. Public Works replaced a deteriorated cross pipe on Chapman Rd. between Ferry Rd. and Bucks County Park Property, as well as re-grading of ditchline.





Chapman Rd. pipe replacement.





Chapman Rd. roadside swale.

## Road Maintenance: 62 Hrs.

We started street sweeping with our new street sweeper and will continue until all developments and all roads with curbing throughout New Britain Township are completed.

The 2023 Road Program, which included milling and paving of Naomi Lane, Far View Road, Greenwood Avenue and Maple Avenue, was completed.

## Street Signs: 47 Hrs.

Public Works, with NBTPD assistance, continued painting vascar lines where needed.

## **Township Property Maintenance: 128 Hrs.**

Public Works continued road bank mowing and trimming of vegetation around signs and guardrails for visibility.

## **Equipment Maintenance:** 133 Hrs.

All vehicles and equipment are cleaned, serviced, and inspected as needed.

## Other: 98.5 Hrs.

Miscellaneous tasks wer