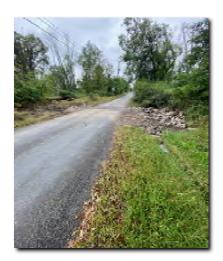

-------------|------|------|----------|
| ACCIDENTS       | 2023 | 2022 | % Change |
| Total Accidents | 151  | 156  | -3.20%   |
| Non-reportable  | 97   | 107  | -9.35%   |
| Fatal Accidents | 0    | 0    | NA       |
| Reportable      | 54   | 49   | 10.20%   |



## **Public Works**

## **Departmental Report**

**Year:** 2023

Month: September

Drainage: 326 Hrs.

Public Works checked all drainage systems after a couple heavy rain events. We re-graded roadside swales on Upper Stump Rd. between Stone Creek and Rt. 313 (Swamp Rd.), Naomi Lane, and New Galena Rd. between Rt. 313 (Swamp Rd.) and Chapman Rd. Public Works replaced a deteriorated cross pipe on Chapman Rd. between Ferry Rd. and Bucks County Park Property, as well as re-grading of ditchline.





Chapman Rd. pipe replacement.





Chapman Rd. roadside swale.

## Road Maintenance: 62 Hrs.

We started street sweeping with our new street sweeper and will continue until all developments and all roads with curbing throughout New Britain Township are completed.

The 2023 Road Program, which included milling and paving of Naomi Lane, Far View Road, Greenwood Avenue and Maple Avenue, was completed.

## Street Signs: 47 Hrs.

Public Works, with NBTPD assistance, continued painting vascar lines where needed.

## **Township Property Maintenance: 128 Hrs.**

Public Works continued road bank mowing and trimming of vegetation around signs and guardrails for visibility.

## **Equipment Maintenance:** 133 Hrs.

All vehicles and equipment are cleaned, serviced, and inspected as needed.

## Other: 98.5 Hrs.

Miscellaneous tasks w