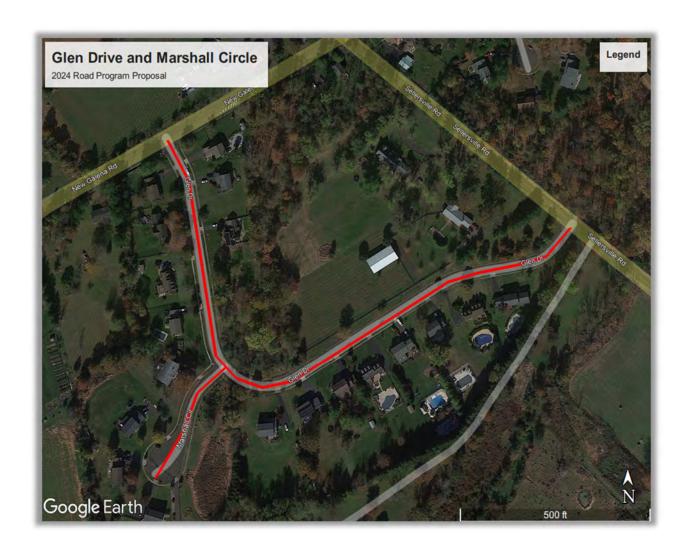

om            | То                | Miles |
|-------------|-----------------|-------------------|-------|
| Glen Drive  | Marshall Circle | Sellersville Road | 0.12  |

| Description                  | Quantity | Cost |           |
|------------------------------|----------|------|-----------|
| 1.5" Mill (Sq Yds)           | 2112.00  | \$   | 6,598.24  |
| 0.5"Scratch Course (Tons)    | 63.36    | \$   | 7,237.82  |
| 1.5" Superpave Course (Tons) | 190.08   | \$   | 21,859.20 |
| Curbs (LF)                   | 108.00   | \$   | 14,076.00 |
| Sidewalks (Sq Ft)            | 0.00     | \$   | -         |
| Aprons (Sq Ft)               | 0.00     | \$   | -         |
| ADA Ramps (Sq Ft)            | 345.00   | \$   | 15,473.25 |
| Total                        | _        | \$   | 65,244.51 |



| Street Name     | From       | То         | Miles |
|-----------------|------------|------------|-------|
| Marshall Circle | Glen Drive | Cul-de-sac | 0.08  |

| Description                  | Quantity | Cost         |
|------------------------------|----------|--------------|
| 1.5" Mill (Sq Yds)           | 1408.00  | \$ 4,398.83  |
| 0.5"Scratch Course (Tons)    | 42.24    | \$ 4,825.22  |
| 1.5" Superpave Course (Tons) | 126.72   | \$ 14,572.80 |
| Curbs (LF)                   | 117.00   | \$ 15,249.00 |
| Sidewalks (Sq Ft)            | 0.00     | \$ -         |
| Aprons (Sq Ft)               | 0.00     | \$ -         |
| ADA Ramps (Sq Ft)            | 0.00     | \$ -         |
| Total                        |          | \$ 39,045.84 |



| Street Name         | From             |