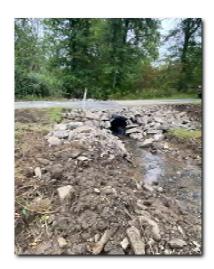

| YTD  |      |          |
|-----------------|------|------|----------|
| ACCIDENTS       | 2023 | 2022 | % Change |
| Total Accidents | 151  | 156  | -3.20%   |
| Non-reportable  | 97   | 107  | -9.35%   |
| Fatal Accidents | 0    | 0    | NA       |
| Reportable      | 54   | 49   | 10.20%   |



## **Public Works**

## **Departmental Report**

**Year:** 2023

Month: September

Drainage: 326 Hrs.

Public Works checked all drainage systems after a couple heavy rain events. We re-graded roadside swales on Upper Stump Rd. between Stone Creek and Rt. 313 (Swamp Rd.), Naomi Lane, and New Galena Rd. between Rt. 313 (Swamp Rd.) and Chapman Rd. Public Works replaced a deteriorated cross pipe on Chapman Rd. between Ferry Rd. and Bucks County Park Property, as well as re-grading of ditchline.





Chapman Rd. pipe replacement.





Chapman Rd. roadside swale.

## Road Maintenance: 62 Hrs.

We started street sweeping with our new street sweeper and will continue until all developments and all roads with curbing throughout New Britain Township are completed.

The 2023 Road Program, which included milling and paving of Naomi Lane, Far View Road, Greenwood Avenue and Maple Avenue, was completed.

## Street Signs: 47 Hrs.

Public Works, with NBTPD assistance, continued painting vascar lines where needed.

## **Township Property Maintenance: 128 Hrs.**

Public Works continued road bank mowing and trimming of vegetation around signs and guardrails for visibility.

## **Equipment Maintenance:** 133 Hrs.

All vehicles and equipment are cleaned, serviced, and inspected as needed.

## Other: