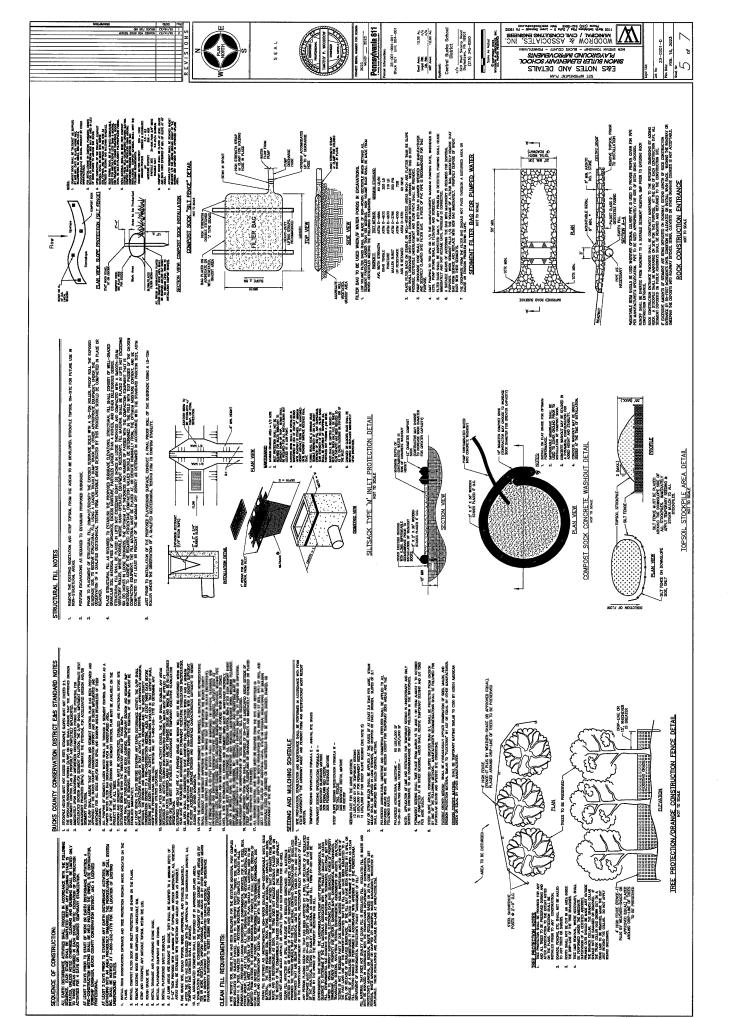

| Notary Public                                                                                                                               |
|                                                                                                                                                                                                                                                                                                                                       |                                                                                                                                             |

(01023482/) ~ 9 ~











*XEAN FILL REQUIREMENTS* 







### **New Britain Township**

## Stormwater Operation & Maintenance Agreement

THIS AGREEMENT, made and entered into this \_\_\_\_\_\_ day of \_\_\_\_\_\_\_, A.D., 2023, by KENNETH CHANG & ANGELA CHOE, adult individuals residing at 303 Dorothy Ln, Chalfont, PA 18914 (hereinafter referred to as "Landowner"), and NEW BRITAIN TOWNSHIP, a Township of the Second Class, with offices located at 207 Park Avenue, Chalfont, PA 18914 (hereinafter referred to as the "Township").

### WITNESSETH

*WHEREAS*, Landowner is the owner of certain premises in the Township of New Britain, Bucks County, Pennsylvania, consisting of 1 parcel, totaling approximately 2 acres, located at 303 Dorothy Ln, Chalfont, Pennsylvania, also known as Bucks County Tax Parcel No. 26-001-125-00