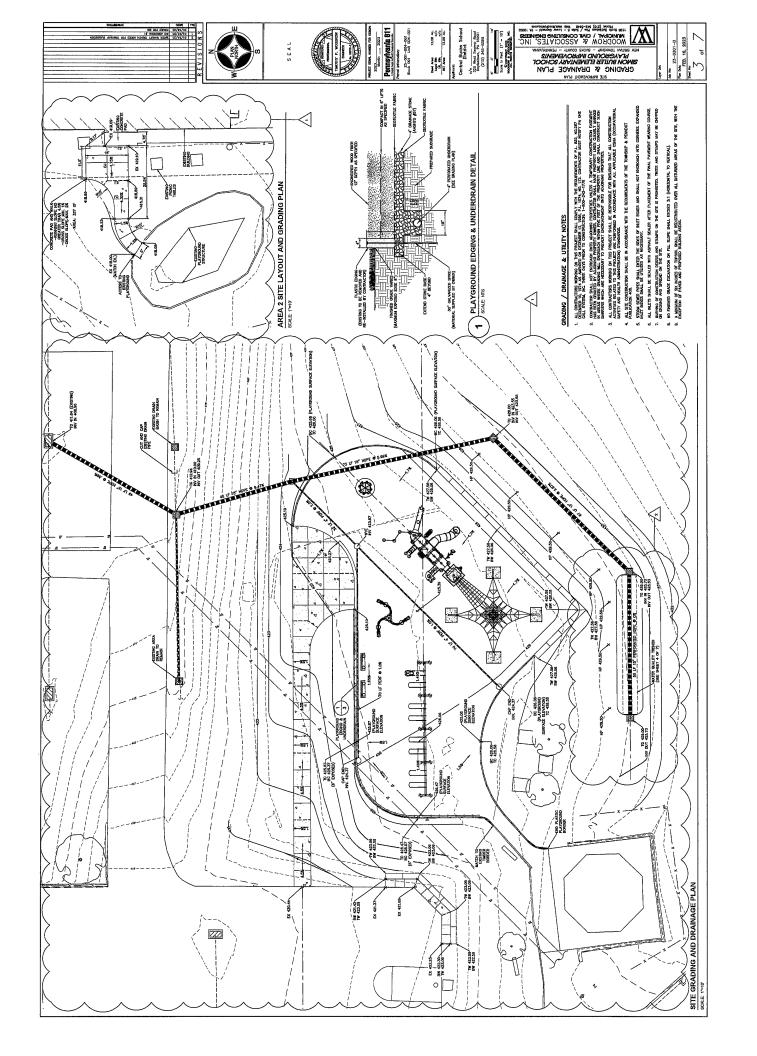

| Notary Public                                                                                                                               |
|                                                                                                                                                                                                                                                                                                                                       |                                                                                                                                             |

(01023482/) ~ 9 ~











*XEAN FILL REQUIREMENTS* 







### **New Britain Township**

## Stormwater Operation & Maintenance Agreement

THIS AGREEMENT, made and entered into this \_\_\_\_\_\_ day of \_\_\_\_\_\_\_, A.D., 2023, by KENNETH CHANG & ANGELA CHOE, adult individuals residing at 303 Dorothy Ln, Chalfont, PA 18914 (hereinafter referred to as "Landowner"), and NEW BRITAIN TOWNSHIP, a Township of the Second Class, with offices located at 207 Park Avenue, Chalfont, PA 18914 (hereinafter referred to as the "Township").

### WITNESSETH

*WHEREAS*, Landowner is the owner of certain premises in the Township of New Britain, Bucks County, Pennsylvania, consisting of 1 parcel, totaling approximately 2 acres, located at 303 Dorothy Ln, Chalfont, Pennsylvania, also known as Bucks County Tax Parcel No. 26-001-12