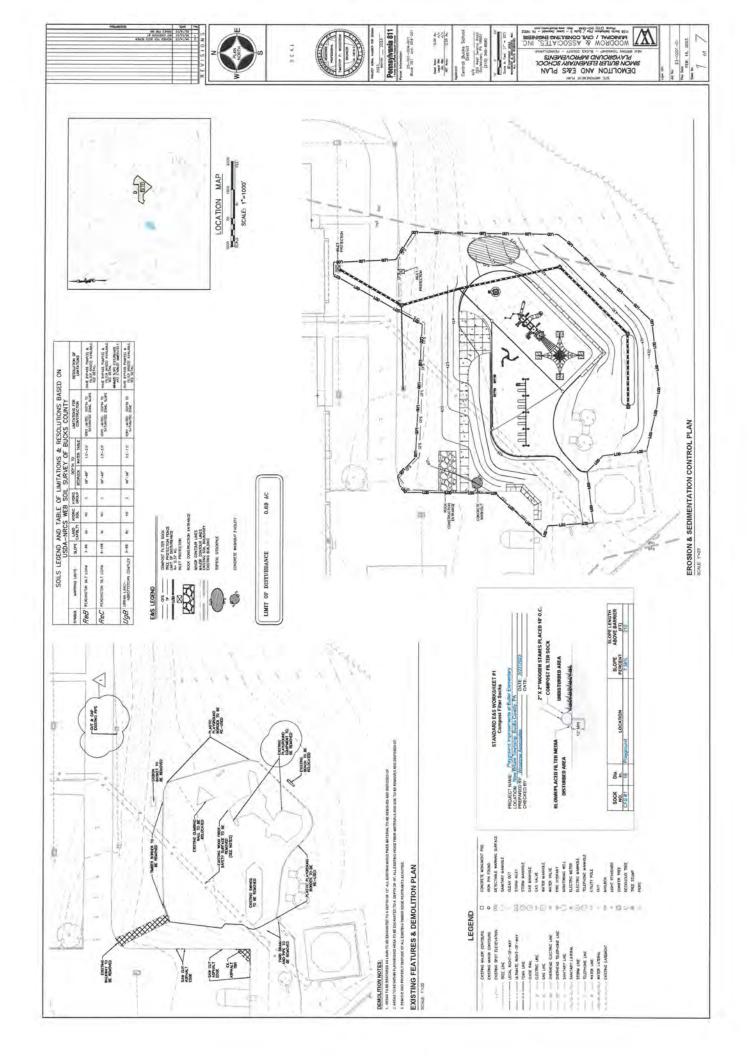

| Vendor #                                                                                                                                                                                                                                                                                                                                                                                                                                                                                                                                                                                                                                                                                                                                                                                                                                                                                                                                                                                                                                                                                                                                                                                                                                                                                                                                                                                                                                                                                                                                                                                                                                                                                                                                                                                                                                                                                                                                                                                                                                                                                                                       |                                        | Description                                                          | Status        | Amount           | Void Amount  | Contract | PO Tyne |
|--------------------------------------------------------------------------------------------------------------------------------------------------------------------------------------------------------------------------------------------------------------------------------------------------------------------------------------------------------------------------------------------------------------------------------------------------------------------------------------------------------------------------------------------------------------------------------------------------------------------------------------------------------------------------------------------------------------------------------------------------------------------------------------------------------------------------------------------------------------------------------------------------------------------------------------------------------------------------------------------------------------------------------------------------------------------------------------------------------------------------------------------------------------------------------------------------------------------------------------------------------------------------------------------------------------------------------------------------------------------------------------------------------------------------------------------------------------------------------------------------------------------------------------------------------------------------------------------------------------------------------------------------------------------------------------------------------------------------------------------------------------------------------------------------------------------------------------------------------------------------------------------------------------------------------------------------------------------------------------------------------------------------------------------------------------------------------------------------------------------------------|----------------------------------------|----------------------------------------------------------------------|---------------|------------------|--------------|----------|---------|
|                                                                                                                                                                                                                                                                                                                                                                                                                                                                                                                                                                                                                                                                                                                                                                                                                                                                                                                                                                                                                                                                                                                                                                                                                                                                                                                                                                                                                                                                                                                                                                                                                                                                                                                                                                                                                                                                                                                                                                                                                                                                                                                                |                                        |                                                                      |               | Allounc          | TOTA AMOUNT  | Contract | 10 Type |
| COMCA010<br>2300064                                                                                                                                                                                                                                                                                                                                                                                                                                                                                                                                                                                                                                                                                                                                                                                                                                                                                                                                                                                                                                                                                                                                                                                                                                                                                                                                                                                                                                                                                                                                                                                                                                                                                                                                                                                                                                                                                                                                                                                                                                                                                                            |                                        | CONT<br>CABLE/INTERNET                                               | inued<br>Open | 347.58<br>935.88 | 0.00         |          |         |
| 2300064                                                                                                                                                                                                                                                                                                                                                                                                                                                                                                                                                                                                                                                                                                                                                                                                                                                                                                                                                                                                                                                                                                                                                                                                                                                                                                                                                                                                                                                                                                                                                                                                                                                                                                                                                                                                                                                                                                                                                                                                                                                                                                                        | COSTCO MEN<br>5 06/15/23<br>3 06/21/23 |                                                                      | Open<br>Open  | 509.88<br>120.00 | 0.00<br>0.00 |          |         |
| 23000602                                                                                                                                                                                                                                                                                                                                                                                                                                                                                                                                                                                                                                                                                                                                                                                                                                                                                                                                                                                                                                                                                                                                                                                                                                                                                                                                                                                                                                                                                                                                                                                                                                                                                                                                                                                                                                                                                                                                                                                                                                                                                                                       |                                        | GONZALEZ<br>2023 MEDICAL REIMBURSEMENT<br>2023 MEDICAL REIMBURSEMENT | Open<br>Open  | 100.00<br>169.95 | 0.00<br>0.00 |          |         |
|                                                                                                                                                                                                                                                                                                                                                                                                                                                                                                                                                                                                                                                                                                                                                                                                                                                                                                                                                                                                                                                                                                                                                                                                                                                                                                                                                                                                                                                                                                                                                                                                                                                                                                                                                                                                                                                                                                                                                                                                                                                                                                                                | DANIEL SAC<br>2 06/14/23               | CKS<br>2023 HEALTH CLUB REIMB                                        | Open          | 269.95           | 0.00         |          |         |
|                                                                                                                                                                                                                                                                                                                                                                                                                                                                                                                                                                                                                                                                                                                                                                                                                                                                                                                                                                                                                                                                                                                                                                                                                                                                                                                                                                                                                                                                                                                                                                                                                                                                                                                                                                                                                                                                                                                                                                                                                                                                                                                                | dunlapSLK<br>6 06/15/23                | 2022 AUDIT                                                           | Open          | 1,000.00         | 0.00         |          |         |
| ***************************************                                                                                                                                                                                                                                                                                                                                                                                                                                                                                                                                                                                                                                                                                                                                                                                                                                                                                                                                                                                                                                                                                                                                                                                                                                                                                                                                                                                                                                                                                                                                                                                                                                                                                                                                                                                                                                                                                                                                                                                                                                                                                        |                                        | TOPARTS WAREHOU<br>AUTO PARTS                                        | Open          | 889.70           | 0.00         |          |         |
| \$0000000000000000000000000000000000000                                                                                                                                                                                                                                                                                                                                                                                                                                                                                                                                                                                                                                                                                                                                                                                                                                                                                                                                                                                                                                                                                                                                                                                                                                                                                                                                                                                                                                                                                                                                                                                                                                                                                                                                                                                                                                                                                                                                                                                                                                                                                        |                                        | MANS CHERIN&MELLOTT<br>GENERAL LABOR                                 | Open          | 8,742.50         | 0.00         |          |         |
|                                                                                                                                                                                                                                                                                                                                                                                                                                                                                                                                                                                                                                                                                                                                                                                                                                                                                                                                                                                                                                                                                                                                                                                                                                                                                                                                                                                                                                                                                                                                                                                                                                                                                                                                                                                                                                                                                                                                                                                                                                                                                                                                |                                        | D TRAFFIC CONTROL<br>ONE WAY BOLT KIT                                | Open          | 260.00           | 0.00         | 1        |         |
|                                                                                                                                                                                                                                                                                                                                                                                                                                                                                                                                                                                                                                                                                                                                                                                                                                                                                                                                                                                                                                                                                                                                                                                                                                                                                                                                                                                                                                                                                                                                                                                                                                                                                                                                                                                                                                                                                                                                                                                                                                                                                                                                | EUREKA STO<br>2 06/07/23               | NE QUARRY INC.<br>PATCHING                                           | Open          | 75.52            | 0.00         |          |         |
| ***************************************                                                                                                                                                                                                                                                                                                                                                                                                                                                                                                                                                                                                                                                                                                                                                                                                                                                                                                                                                                                                                                                                                                                                                                                                                                                                                                                                                                                                                                                                                                                                                                                                                                                                                                                                                                                                                                                                                                                                                                                                                                                                                        |                                        | IGATION & LIGHTING L<br>REPAIR BROKEN GATE VALVE                     | Open          | 670.00           | 0.00         |          |         |
|                                                                                                                                                                                                                                                                                                                                                                                                                                                                                                                                                                                                                                                                                                                                                                                                                                                                                                                                                                                                                                                                                                                                                                                                                                                                                                                                                                                                                                                                                                                                                                                                                                                                                                                                                                                                                                                                                                                                                                                                                                                                                                                                | FLORIE MCQ<br>3 06/15/23               | UISTON<br>2023 PARADE FLOAT SUPPLIES                                 | Open          | 363.14           | 0.00         |          |         |
|                                                                                                                                                                                                                                                                                                                                                                                                                                                                                                                                                                                                                                                                                                                                                                                                                                                                                                                                                                                                                                                                                                                                                                                                                                                                                                                                                                                                                                                                                                                                                                                                                                                                                                                                                                                                                                                                                                                                                                                                                                                                                                                                | FOXLANE HO<br>06/15/23                 | MES AT HIGHPOINT LLC<br>TAX REFUND                                   | Open          | 5,519.41         | 0.00         |          |         |
|                                                                                                                                                                                                                                                                                                                                                                                                                                                                                                                                                                                                                                                                                                                                                                                                                                                                                                                                                                                                                                                                                                                                                                                                                                                                                                                                                                                                                                                                                                                                                                                                                                                                                                                                                                                                                                                                                                                                                                                                                                                                                                                                |                                        | MEDIA PA HOLDINGS<br>ADVERTISING                                     | Open          | 1,217.90         | 0.00         |          |         |
| Vertically and the second and the se |                                        | ASSOCIATES INC.<br>ENGINEERING EXPENSES                              | Open          | 68,240.19        | 0.00         |          |         |
|                                                                                                                                                                                                                                                                                                                                                                                                                                                                                                                                                                                                                                                                                                                                                                                                                                                                                                                                                                                                                                                                                                                                                                                                                                                                                                                                                                                                                                                                                                                                                                                                                                                                                                                                                                                                                                                                                                                                                                                                                                                                                                                                | H & K MATE<br>05/31/23                 |                                                                      | Open          | 132.74           | 0.00         |          |         |
|                                                                                                                                                                                                                                                                                                                                                                                                                                                                                                                                                                                                                                                                                                                                                                                                                                                                                                                                                                                                                                                                                                                                                                                                                                                                                                                                                                                                                                                                                                                                                                                                                                                                                                                                                                                                                                                                                                                                                                                                                                                                                                                                | H.A. BERKH<br>05/31/23 (               | EIMER INC.<br>COMMISSION FEE MAY 2023                                | Open          | 72.93            | 0.00         |          |         |