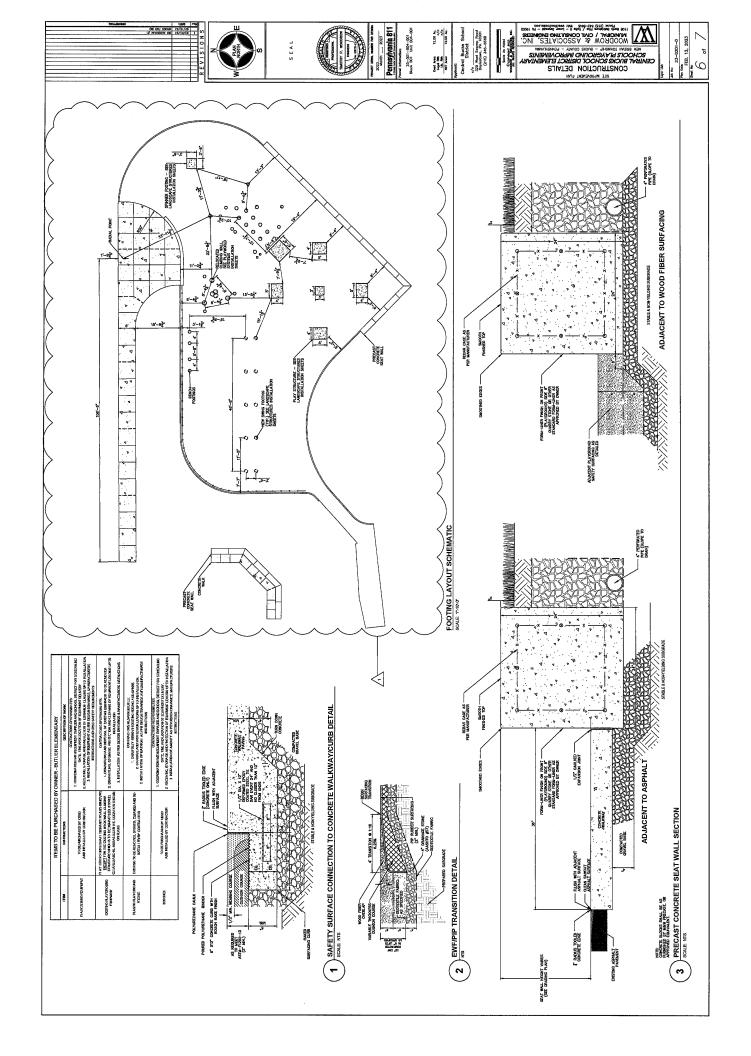

| Notary Public                                                                                                                               |
|                                                                                                                                                                                                                                                                                                                                       |                                                                                                                                             |

(01023482/) ~ 9 ~











*XEAN FILL REQUIREMENTS* 







### **New Britain Township**

## Stormwater Operation & Maintenance Agreement

THIS AGREEMENT, made and entered into this \_\_\_\_\_\_ day of \_\_\_\_\_\_\_, A.D., 2023, by KENNETH CHANG & ANGELA CHOE, adult individuals residing at 303 Dorothy Ln, Chalfont, PA 18914 (hereinafter referred to as "Landowner"), and NEW BRITAIN TOWNSHIP, a Township of the Second Class, with offices located at 207 Park Avenue, Chalfont, PA 18914 (hereinafter referred to as the "Township").

### WITNESSETH

*WHEREAS*, Landowner is the owner of certain premises in the Township of New Britain, Bucks County, Pennsylvania, consisting of 1 parcel, totaling approximately 2 acres, located at 303 Dorothy Ln, Chalfont, Pennsylvania, also known as Bucks County Tax Parcel No. 26-001-125-004 (hereinafter referred to as