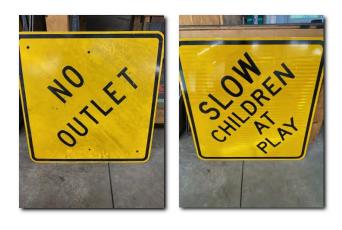

ew Galena Rd. after base repairs and drainage pipe replacement.





Chapman Rd. re-graded ditch lines.

PW also re-graded ditch lines on King Rd. between Chapman Rd. and Swamp Rd.







King Rd. re-graded ditch line.



#### Road Maintenance: 171 Hrs.

Public Works contracted Guidemark to complete all long line striping and thermo work at signalized intersections. The long line striping consisted of 124,257 LF of double yellow, 37,425 LF of white fog line, and 2,330 LF of single white lane line.



Upper State Rd. Line Striping.

Public Works also completed in-house painting of stop bars and crosswalks throughout New Britain Township.

#### Street Signs: 90 Hrs.

We continued to upgrade street signs to the new HIP standard. Below are two pictures to show the difference in reflectivity.





**Equipment Maintenance:** 90 Hrs.

Vehicles and equipment are cleaned, serviced, and inspected as needed.

#### **Township Property Maintenance:** 158 Hrs.

Public Works continued road bank mowing and trimming of vegetation around signs and guardrails for visibility.

We removed all filing cabinets from the police storage room after file storage was completed and all files were relocated.

Public Works cleaned up a down tree that fell from Pheasant Run Open Space (Township Property) onto a property located at 204 Lenape Dr.









Down tree before and after clean-up.

Other: 60 Hrs.

Miscellaneous tasks completed, running vehicles to outside vendors, picking up parts/ supplies, etc.



#### Parks & Recreation

**DEPARTMENTAL REPORT** 

YEAR: 2023

**MONTH: JUNE** 

#### **Township P