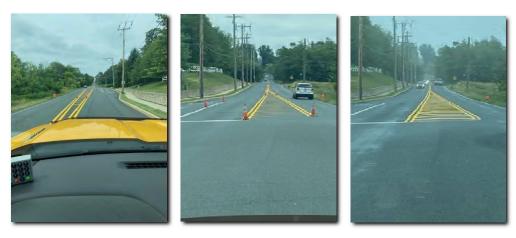

%     |
| Non-reportable  | 68   | 71   | 4.22%    |
| Fatal Accidents | 0    | 0    | NA       |
| Reportable      | 38   | 34   | 11.76%   |



#### **Departmental Report**

Year: 2023 Month: June

Drainage: 305 Hrs.

Public Works re-graded the ditch lines on Chapman Rd. between King Rd. and New Galena Rd. after base repairs and drainage pipe replacement.





Chapman Rd. re-graded ditch lines.

PW also re-graded ditch lines on King Rd. between Chapman Rd. and Swamp Rd.







King Rd. re-graded ditch line.



#### Road Maintenance: 171 Hrs.

Public Works contracted Guidemark to complete all long line striping and thermo work at signalized intersections. The long line striping consisted of 124,257 LF of double yellow, 37,425 LF of white fog line, and 2,330 LF of single white lane line.



Upper State Rd. Line Striping.

Public Works also completed in-house painting of stop bars and crosswalks throughout New Britain Township.

#### Street Signs: 90 Hrs.

We continued to upgrade street signs to the new HIP standard. Below are two pictures to show the difference in reflectivity.





**Equipment Maintenance:** 90 Hrs.

Vehicles and equipment are cleaned, serviced, and inspected as needed.

#### **Township Property Maintenance:** 158 Hrs.

Public Works continued road bank mowing and trimming of vegetation around signs and guardrails for visibility.

We removed all filing cabinets from the police storage room after file storage was completed and all files were relocated.

Public Works cleaned up a down tree that fell from Pheasant Run Open Space (Township Property) onto a prop