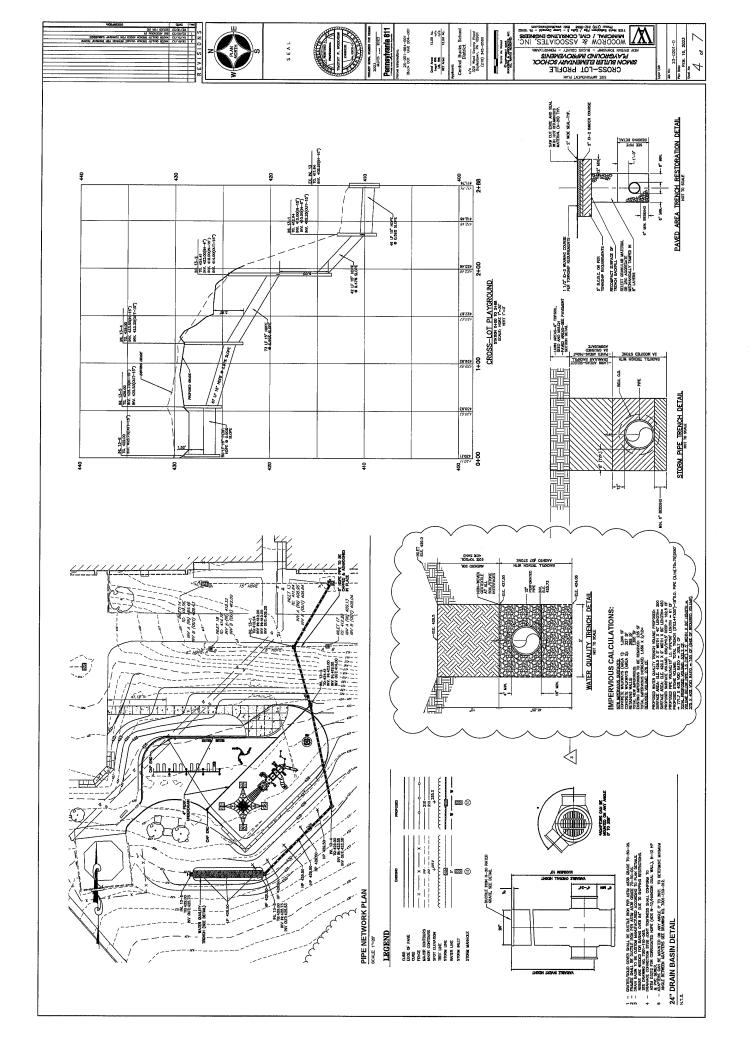

| Notary Public                                                                                                                               |
|                                                                                                                                                                                                                                                                                                                                       |                                                                                                                                             |

(01023482/) ~ 9 ~











*XEAN FILL REQUIREMENTS* 







### **New Britain Township**

## Stormwater Operation & Maintenance Agreement

THIS AGREEMENT, made and entered into this \_\_\_\_\_\_ day of \_\_\_\_\_\_\_, A.D., 2023, by KENNETH CHANG & ANGELA CHOE, adult individuals residing at 303 Dorothy Ln, Chalfont, PA 18914 (hereinafter referred to as "Landowner"), and NEW BRITAIN TOWNSHIP, a Township of the Second Class, with offices located at 207 Park Avenue, Chalfont, PA 18914 (hereinafter referred to as the "Township").

### WITNESSETH

*WHEREAS*, Landowner is the owner of certain premises in the Township of New Britain, Bucks County, Pennsylvania, consisting of 1 parcel, totaling approximately 2 acres, located at 303 Dorothy Ln, Chalfont, Pennsylvania, also known as Bucks County Tax Parcel No. 26-001-125-