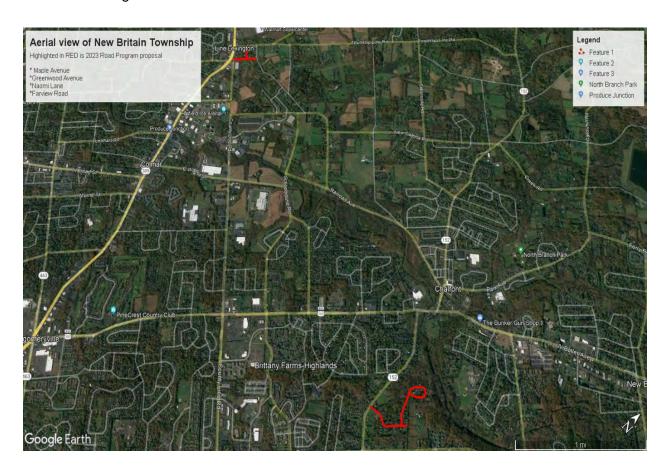

rb replacement in the township's annual road paving program and to begin budgeting for the expense starting in the 2024 Budget.



# **Exhibit A**

Base Bid 2023 Road Program Bid Results



#### 2023 Summary

The 2023 Road Program would consist of milling 1 ½", scratching/ leveling ½", and paving a top course with 1 ½" of 9.5mm Superpave. There is no curbing and sidewalk repairs as part of this project. All costs associated with this project would be funded through Liquid Fuels.

The roadways included in this project are:

| • | Naomi Lane       | 0.34 Miles |
|---|------------------|------------|
| • | Farview Road     | 0.55 Miles |
| • | Maple Avenue     | 0.22 Miles |
| • | Greenwood Avenue | 0.13 Miles |
|   |                  |            |

2023 Road Program would total 1.24 Miles



#### **2023 Bid Summary**

| Description                  | Estir | mated Total Cost | Ac | tual Total Cost | Difference       |
|------------------------------|-------|------------------|----|-----------------|------------------|
| 1.5" Mill (Sq Yds)           | \$    | 50,195.20        | \$ | 58,973.40       | \$<br>(8,778.20) |
| 0.5"Scratch Course (Tons)    | \$    | 90,351.36        | \$ | 59,150.00       | \$<br>31,201.36  |
| 1.5" Superpave Course (Tons) | \$    | 271,054.08       | \$ | 186,000.00      | \$<br>85,054.08  |
| Curbs (LF)                   | \$    | -                | \$ | -               | \$<br>-          |
| Sidewalks (Sq Ft)            | \$    | -                | \$ | -               | \$<br>-          |
| Aprons (Sq Ft)               | \$    | -