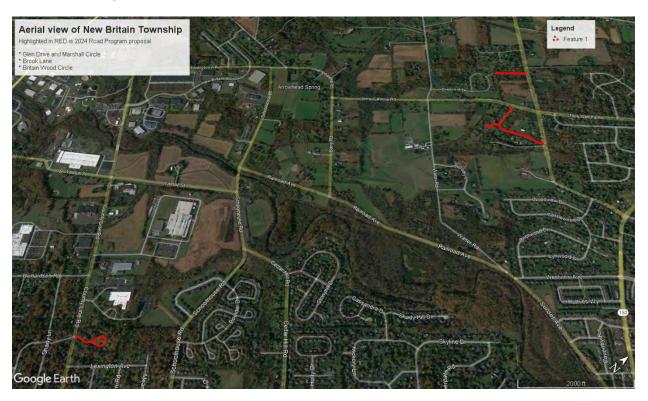

dents would need to address any deficient curbing and sidewalks throughout these developments before any milling and paving. All residents will be notified not less than 12 months before their road is paved. All ADA ramps (handicap ramps) would be upgraded at the necessary intersections by New Britain Township to meet all federal and state regulations. All costs associated with milling, scratching, paving, and ADA ramps would be funded through Liquid Fuels. All curbing, sidewalk, and driveway apron costs are not eligible to be paid from Liquid Fuels and would need to be funded through the General Fund.

The roadways included in this project are:

Glen Drive 0.33 Miles
Marshall Circle 0.08 Miles
Brook Lane 0.14 Miles
Britain Wood Circle 0.15 Miles

2024 Road Program would total 0.70 Miles



### 2024 Bid Summary

| Description                  | Est | imated Total Cost | Actual Total Cost | Difference        |
|------------------------------|-----|-------------------|-------------------|-------------------|
| 1.5" Mill (Sq Yds)           | \$  | 28,336.00         | \$<br>40,656.00   | \$<br>(12,320.00) |
| 0.5"Scratch Course (Tons)    | \$  | 51,004.80         | \$<br>34,500.00   | \$<br>17,001.60   |
| 1.5" Superpave Course (Tons) | \$  | 153,014.40        | \$<br>108,000.00  | \$<br>46,569.60   |
| Curbs (LF)                   | \$  | 80,105.55         | \$<br>68,355.00   | \$<br>11,750.55   |
| Sidewalks (Sq Ft)            | \$  | -                 | \$<br>-           | \$<br>-           |
| Aprons (Sq Ft)               | \$  | -                 | \$<br>-           | \$<b