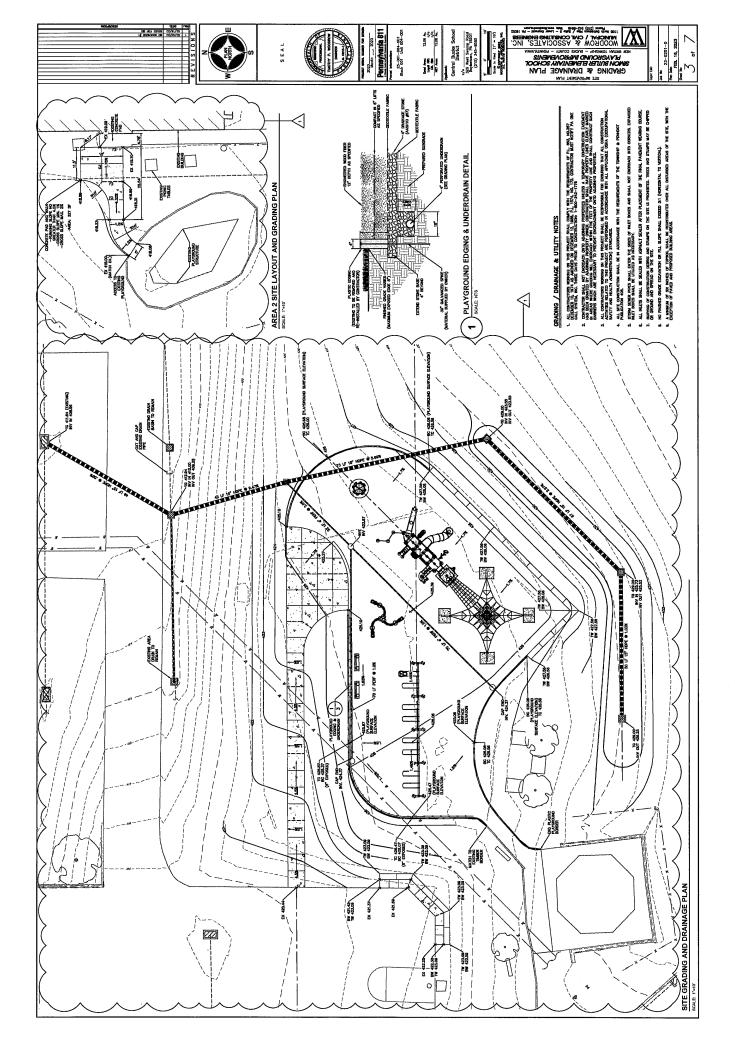

By this Application, Applicant requests the Board of Supervisors grant a conditional use to permit the L2 Outside Storage Use within the 8,800 SF fenced area of the Property as shown on the Zoning Plan by Holmes Cunningham LLC, dated December 7, 2022, last revised January 27, 2023, attached hereto as an exhibit.

The proposed outside storage area on the Property will be a 100 foot by 88 foot (8,800 square foot) portion of a proposed 17,500 stone paving area and will be surrounded by a 6-foot security fence, as shown on the Zoning Plan prepared by Holmes Cunningham LLC, dated December 7, 2022, last revised January 27, 2023 (Exhibit "A").

#### 6. Physical Resources Inventory

The physical resources associated with the natural environment of the Property are depicted, and identified on the Zoning Plan at Exhibit A.

7. Biological Inventory

The portion of the Property subject to the proposed site improvements is an unimproved, grassy area with no notable biological resources.

#### 8. Land Use Inventory

The Property is presently used as and for Use K3 Warehousing. The area and dimensional standards of the Property are set forth on the Zoning Plan at Exhibit A.

#### 10. Subsurface Water Inventory

The Property is served by public water and sewer.

- 11. <u>Existing Features Inventory</u> Existing features are shown on the Zoning Plan at Exhibit A.
- 12. <u>Historic Resources Inventory</u> There are no historic resources associated with or within 500 feet of the Property.