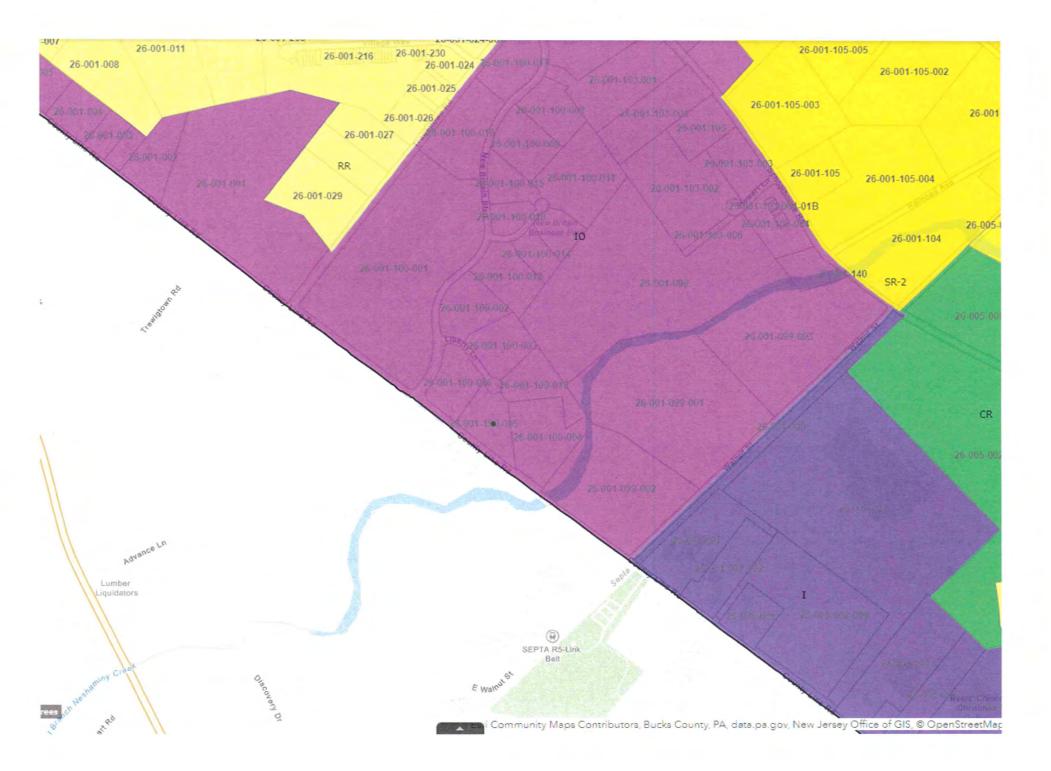

By this Application, Applicant requests the Board of Supervisors grant a conditional use to permit the L2 Outside Storage Use within the 8,800 SF fenced area of the Property as shown on the Zoning Plan by Holmes Cunningham LLC, dated December 7, 2022, last revised January 27, 2023, attached hereto as an exhibit.

The proposed outside storage area on the Property will be a 100 foot by 88 foot (8,800 square foot) portion of a proposed 17,500 stone paving area and will be surrounded by a 6-foot security fence, as shown on the Zoning Plan prepared by Holmes Cunningham LLC, dated December 7, 2022, last revised January 27, 2023 (Exhibit "A").

#### 6. Physical Resources Inventory

The physical resources associated with the natural environment of the Property are depicted, and identified on the Zoning Plan at Exhibit A.

7. Biological Inventory

The portion of the Property subject to the proposed site improvements is an unimproved, grassy area with no notable biological resources.

#### 8. Land Use Inventory

The Property is presently used as and for Use K3 Warehousing. The area and dimensional standards of the Property are set forth on the Zoning Plan at Exhibit A.

#### 10. Subsurface Water Inventory

The Property is served by public water and sewer.

- 11. <u>Existing Features Inventory</u> Existing features are shown on the Zoning Plan at Exhibit A.
- 12. <u>Historic Resources Inventory</u> There are no historic resources associated with or within 500 feet of the Property.