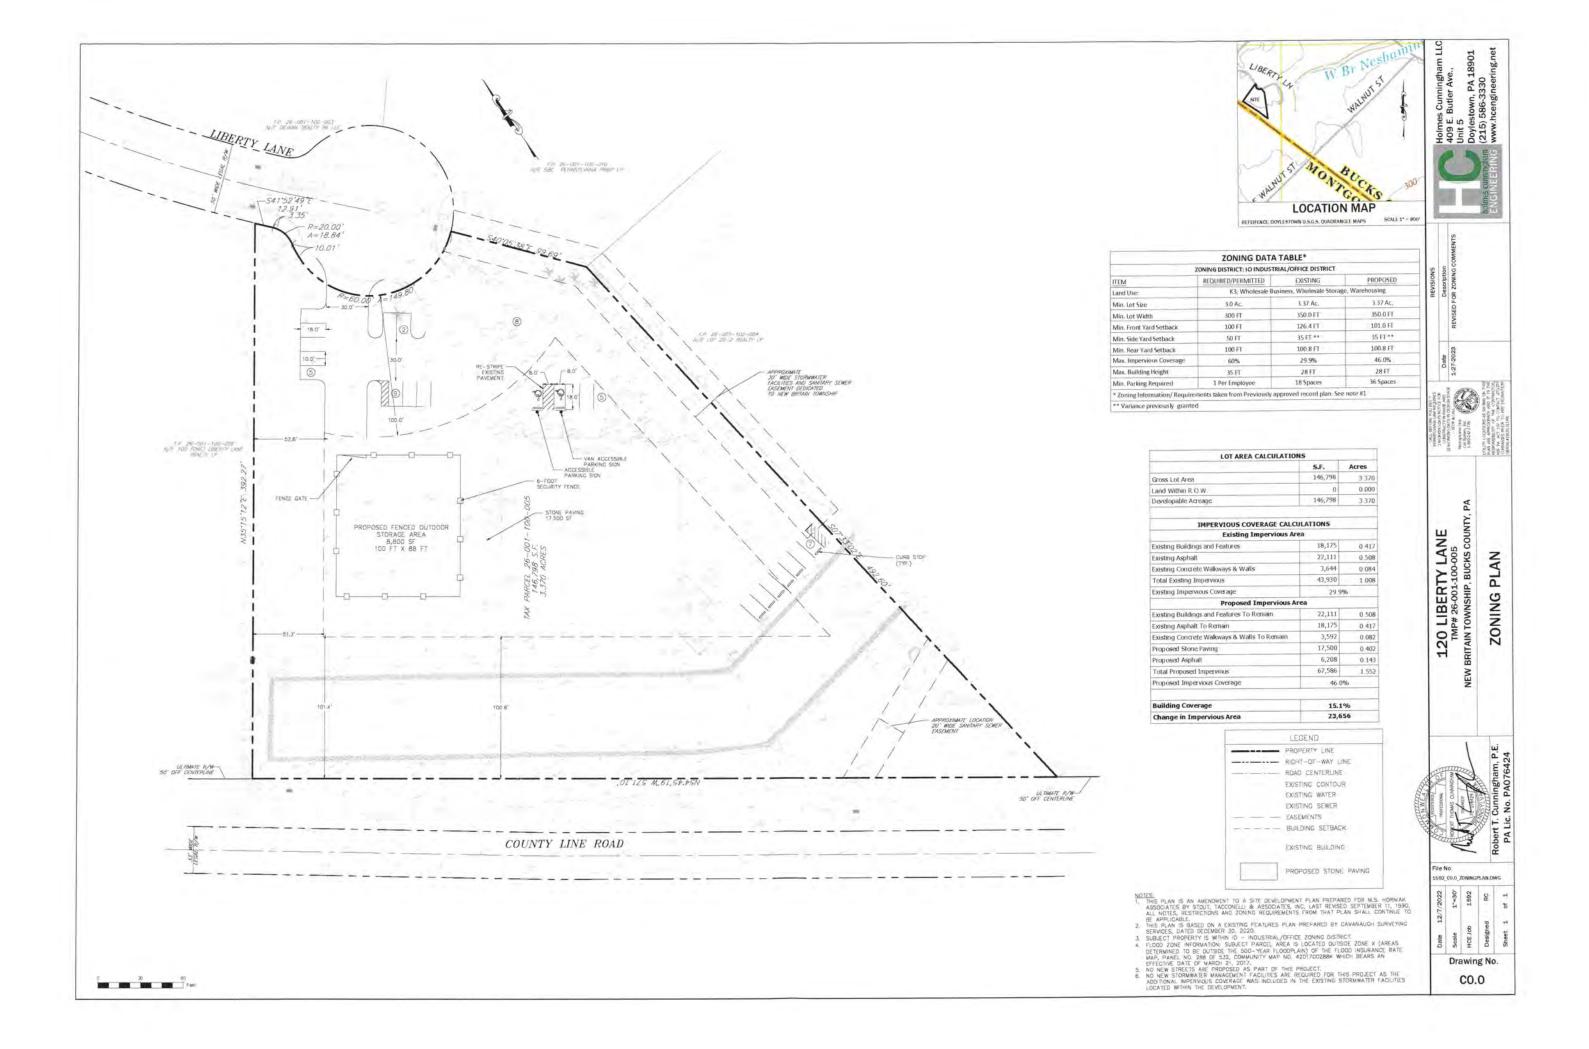

Applicant proposes to make certain changes to the lot to add standard and ADA accessible off-street parking spaces and also add a 17,500 SF stone paving area with an 8,800 SF fenced outside storage area. Even with the proposed changes and additions, the Property would remain in conformity with all applicable area and dimensional standards aside from a 35-foot side yard for which a variance has previously been granted. However, the L2 Outside Storage Use is only permitted in the IO Zoning District by conditional use approval.

By this Application, Applicant requests the Board of Supervisors grant a conditional use to permit the L2 Outside Storage Use within the 8,800 SF fenced area of the Property as shown on the Zoning Plan by Holmes Cunningham LLC, dated December 7, 2022, last revised January 27, 2023, attached hereto as an exhibit.

The proposed outside storage area on the Property will be a 100 foot by 88 foot (8,800 square foot) portion of a proposed 17,500 stone paving area and will be surrounded by a 6-foot security fence, as shown on the Zoning Plan prepared by Holmes Cunningham LLC, dated December 7, 2022, last revised January 27, 2023 (Exhibit "A").

Other site improvements are proposed on the Property to provide access to the outside storage area as well as additional off-street parking. The areas in which site improvements are proposed are presently relatively flat, grassy areas adjacent to the existing building. The site is suitable for the outside storage area and use, and the related site improvements will comply with all applicable Township regulations.

#### 6. Physical Resources Inventory

The physical resources associated with the natural environment of the Property are depicted, and identified on the Zoning Plan at Exhibit A.

7. Biological Inventory

The portion of the Property subject to the proposed site improvements is an unimproved, grassy area with no notable biological resources.

#### 8. Land Use Inventory

The Property is presently used as and for Use K3 Warehousing. The area and dimensional standards of the Property are set forth on the Zoning Plan at Exhibit A.

#### 10. Subsurface Water Inventory

The Property is served by public water and sewer.

- 11. <u>Existing Features Inventory</u> Existing features are shown on the Zoning Plan at Exhibit A.
- 12. <u>Historic Resources Inventory</u> There are no historic resources associated with or within 500 feet of the Property.