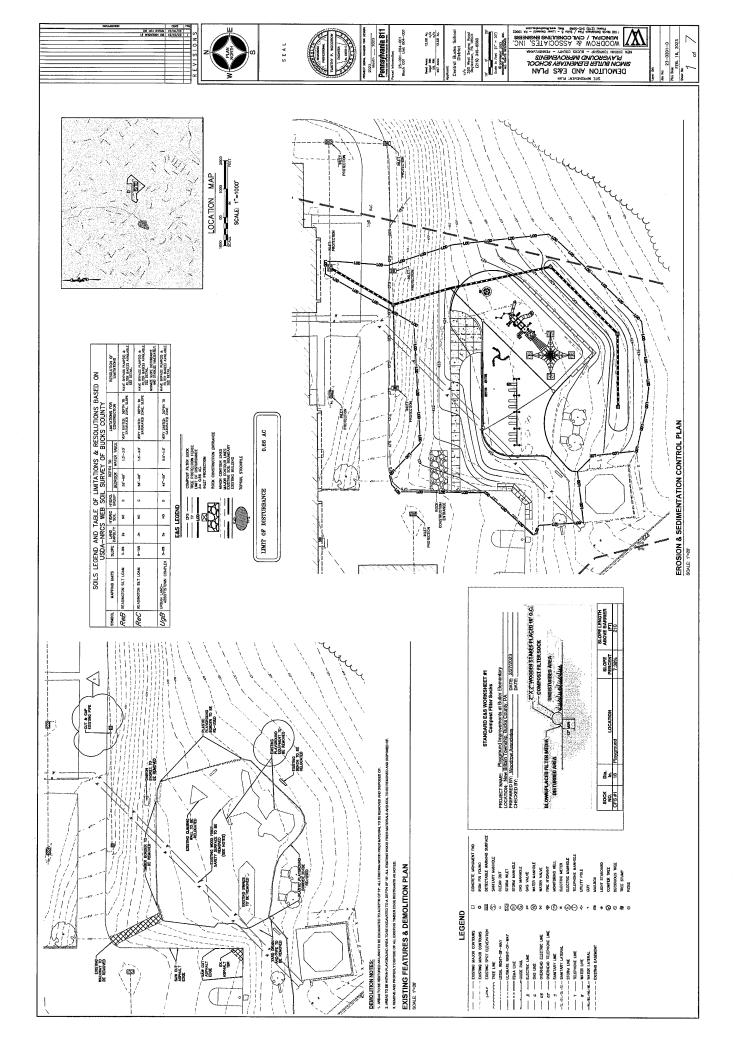

By this Application, Applicant requests the Board of Supervisors grant a conditional use to permit the L2 Outside Storage Use within the 8,800 SF fenced area of the Property as shown on the Zoning Plan by Holmes Cunningham LLC, dated December 7, 2022, last revised January 27, 2023, attached hereto as an exhibit.

The proposed outside storage area on the Property will be a 100 foot by 88 foot (8,800 square foot) portion of a proposed 17,500 stone paving area and will be surrounded by a 6-foot security fence, as shown on the Zoning Plan prepared by Holmes Cunningham LLC, dated December 7, 2022, last revised January 27, 2023 (Exhibit "A").

#### 6. Physical Resources Inventory

The physical resources associated with the natural environment of the Property are depicted, and identified on the Zoning Plan at Exhibit A.

7. Biological Inventory

The portion of the Property subject to the proposed site improvements is an unimproved, grassy area with no notable biological resources.

#### 10. Subsurface Water Inventory

The Property is served by public water and sewer.

- 11. <u>Existing Features Inventory</u> Existing features are shown on the Zoning Plan at Exhibit A.
- 12. <u>Historic Resources Inventory</u> There are no historic resources associated with or within 500 feet of the Property.