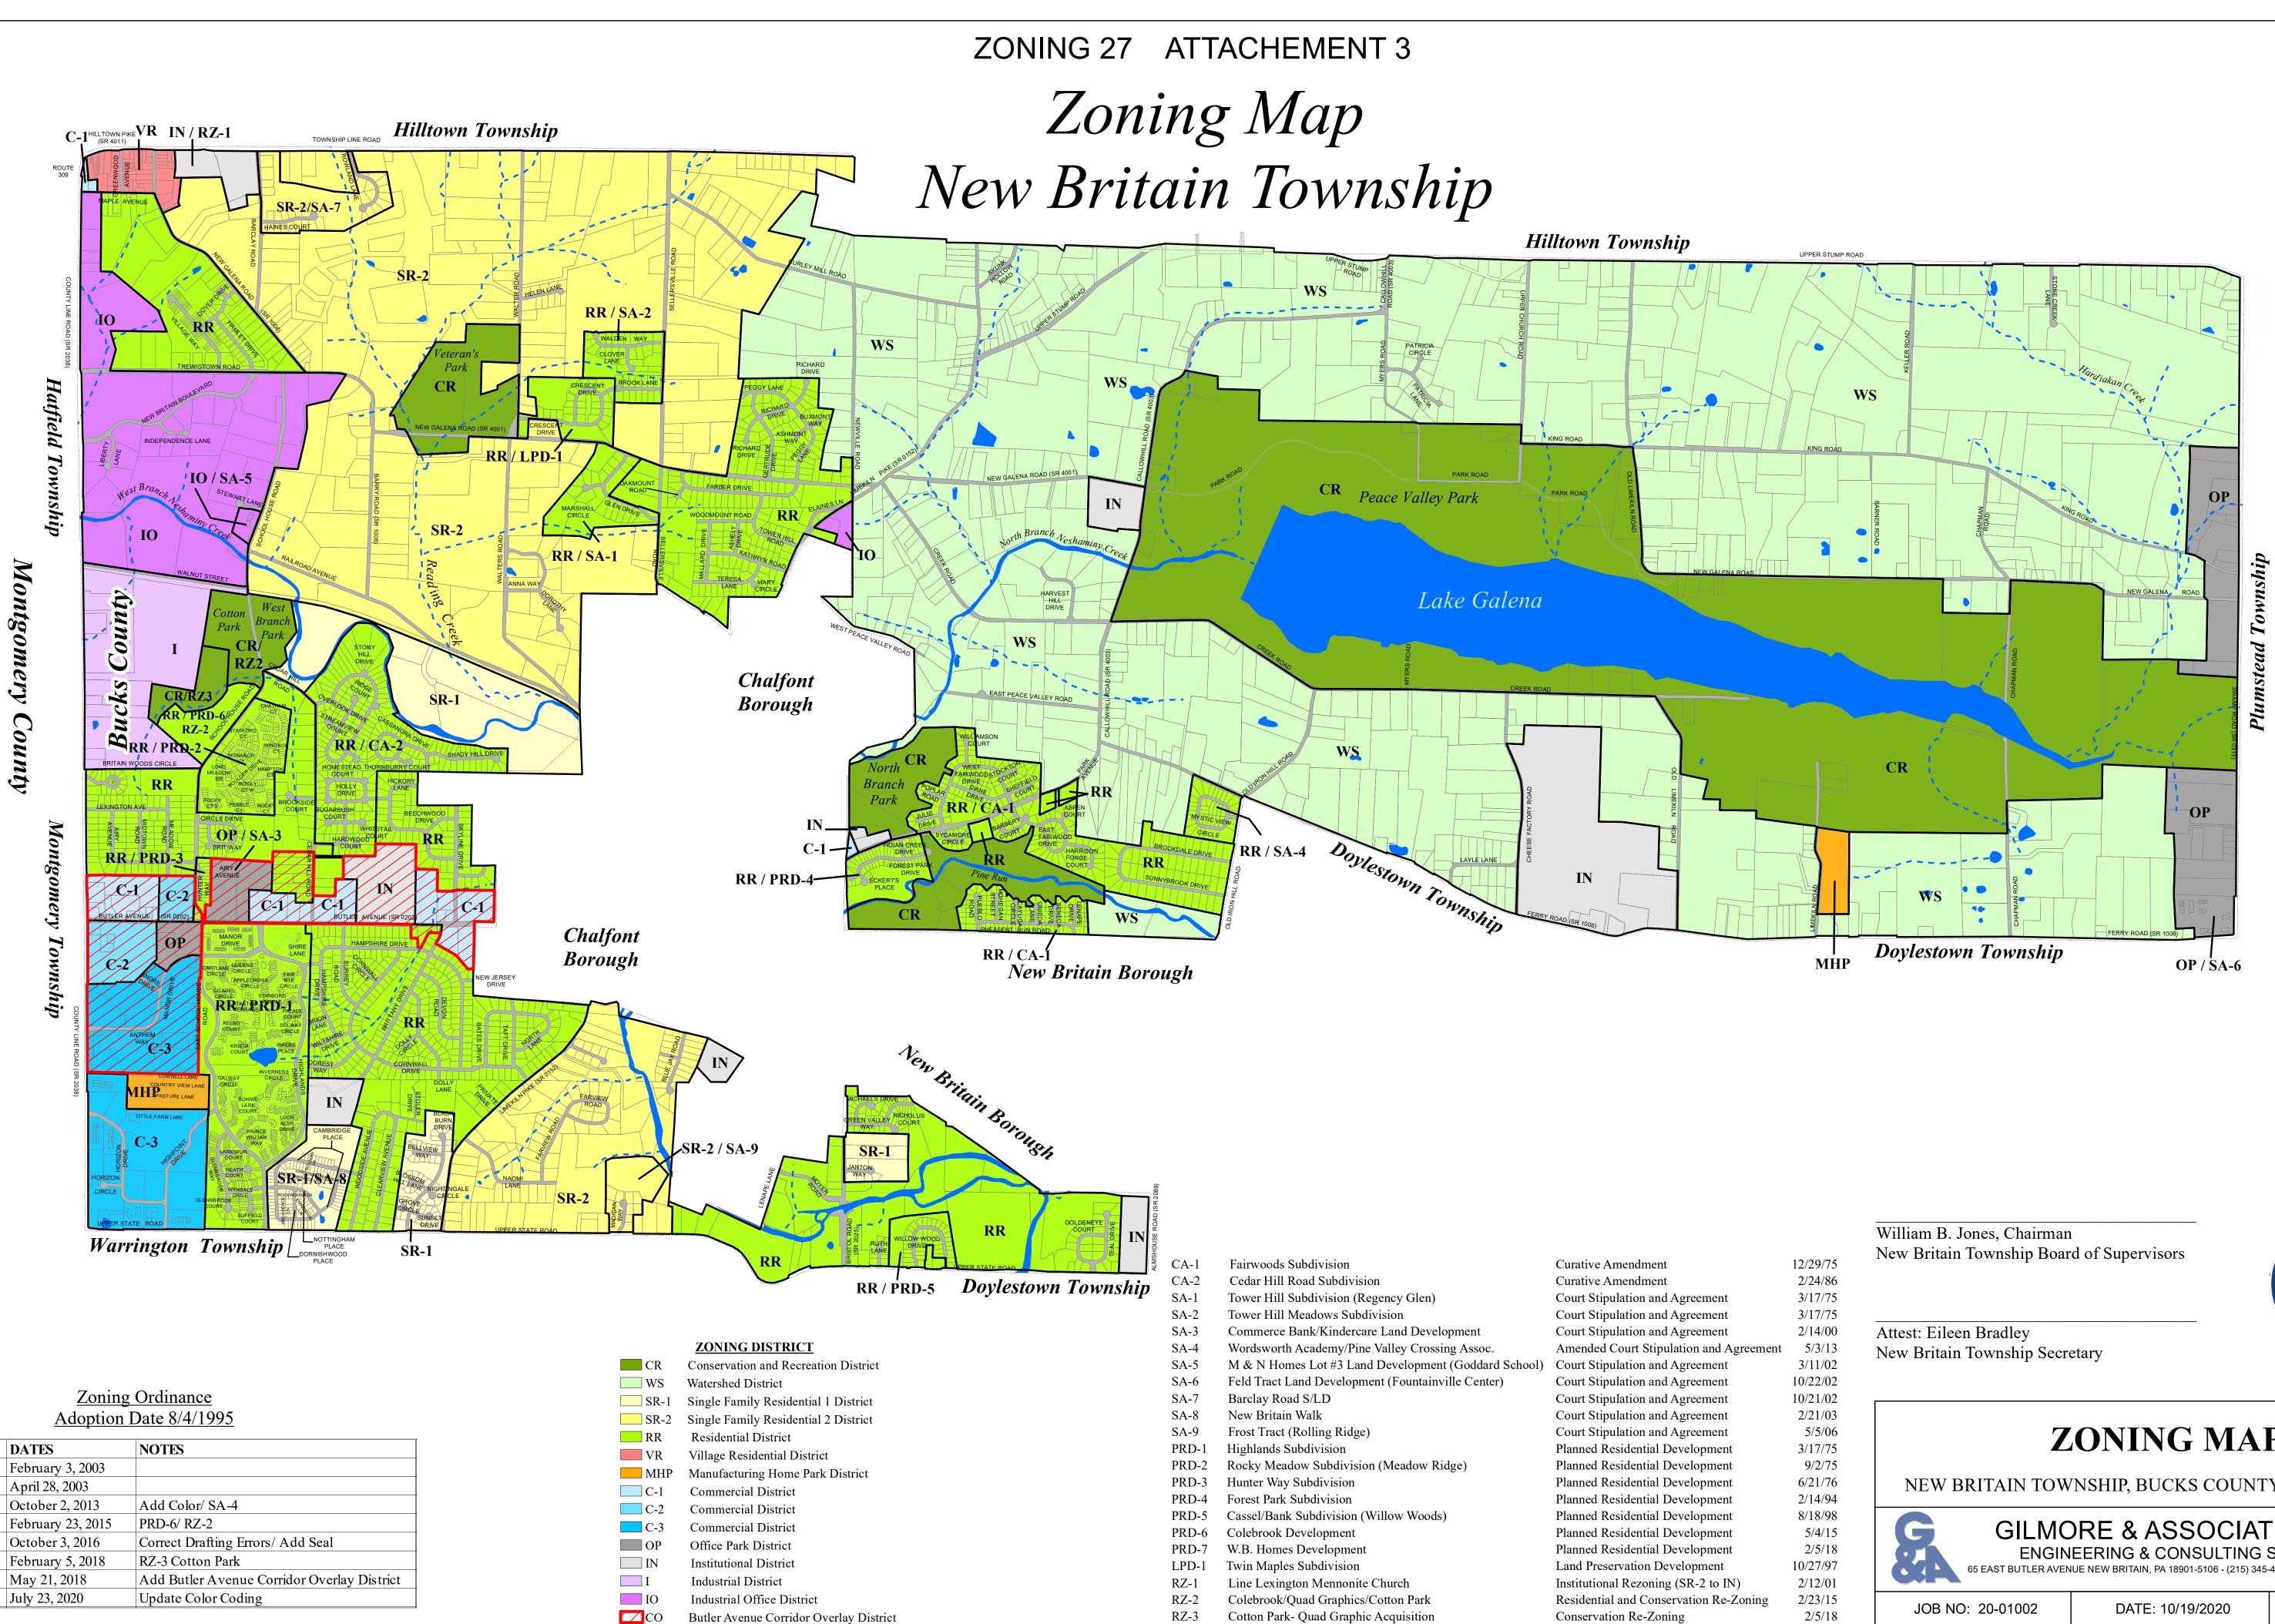

ge and/or gun club shall be permitted.
  - 2. The minimum lot area shall be 10 acres.
  - 3. The lot shall have a minimum of 500 feet of frontage on an arterial highway.
  - 4. All proposed outdoor lighting shall be shown on a lighting plan in sufficient detail to allow determination of the effects of such lighting on adjacent properties. The lighting in and around buildings and parking areas shall be of a non-glare type focused downward. No lighting shall produce glare beyond the boundaries of the site. Only diffused or reflected lights shall be visible beyond the lot line. No light shall shine directly into windows or onto streets or driveways in such a manner as to interfere with or distract a driver's vision or attention.
  - 5. Front and rear yards 100 feet each, side yards 50 feet.



| <b>REVISION</b> | DATES             | NOTES                                       |
|-----------------|-------------------|---------------------------------------------|
| Rev. 1          | February 3, 2003  |                                             |
| Rev. 2          | April 28, 2003    |                                             |
| Rev. 3          | October 2, 2013   | Add Color/ SA-4                             |
| Rev. 4          | February 23, 2015 | PRD-6/ RZ-2                                 |
| Rev. 5          | October 3, 2016   | Correct Drafting Errors/ Add Seal           |
| Rev. 6          | February 5, 2018  | RZ-3 Cotton Park                            |
| Rev. 7          | May 21, 2018      | Add Butler Avenue Corridor Overlay District |
| Rev. 8          | July