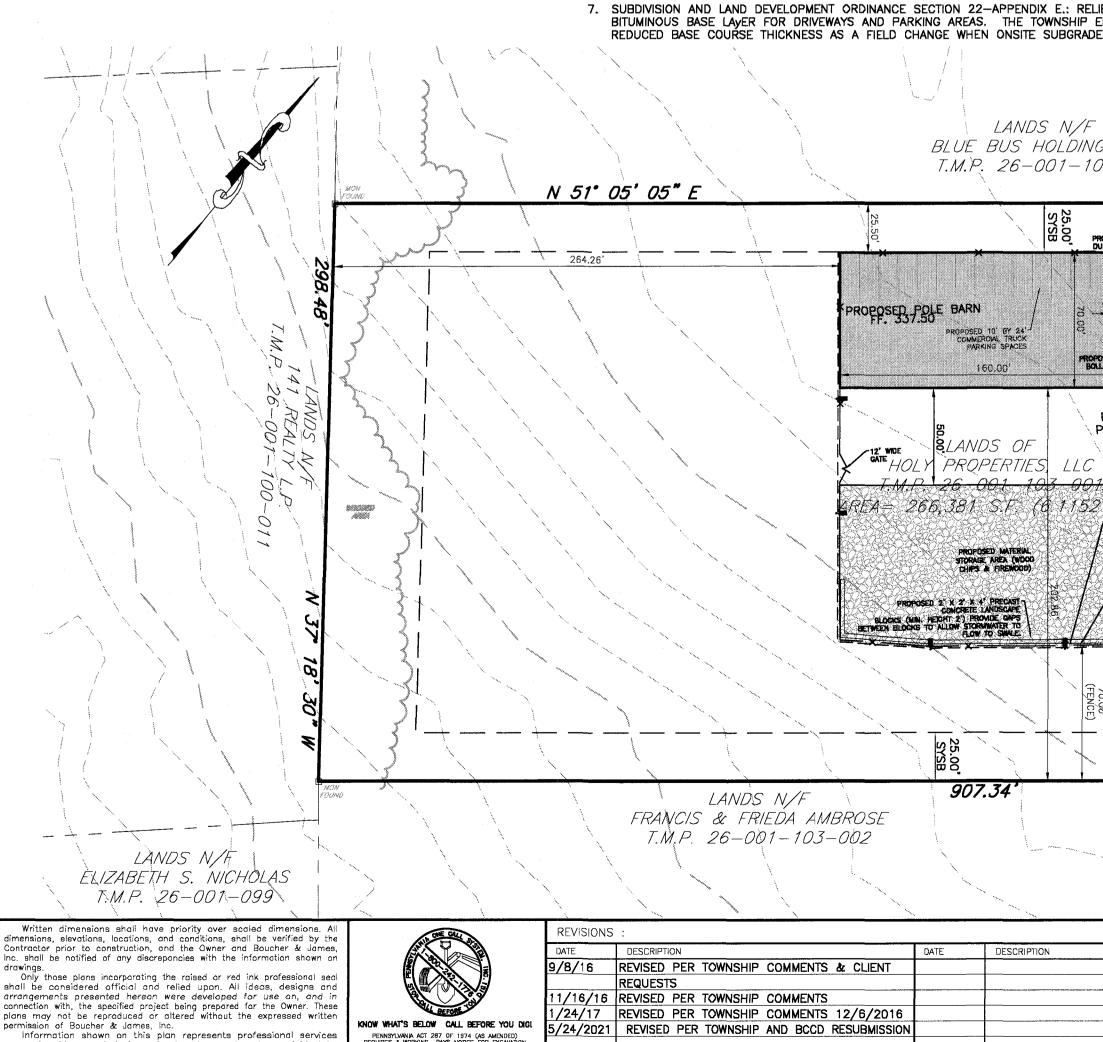

### 6. Action Items

- A. Motion to approve meeting minutes of the October 18, 2021 & November 1, 2021, Board of Supervisors meeting
- B. Motion to approve schedule of bills
- C. Motion to approve consent agenda
  - i. Toll Brothers PA XIII, L.P., has executed Escrow Release #3 for New Britain Woods for \$141,926.54, leaving \$376,152.90 remaining.
  - **ii.** Richard and Rebecca Bevilacqua have executed a Professional Services Agreement for Creek Road, TMP #26-011-038, with corresponding legal and engineering escrow of \$5,000.00.
  - Paul and Molly Thomas have executed a Professional Services Agreement for 862 Myers Road, TMP #26-003-085-003, with corresponding legal and engineering escrow of \$5,000.00.
  - iv. Holy Properties, LLC has executed the following documents in reference to, 324 Schoolhouse Road, TMP #26-001-103-001: Memorandum of Development, Development Agreement, Stormwater Facilities Operation and Maintenance Agreement, Record Plan, and Declaration of Covenants, Easements, Conditions and Restrictions.
- D. Motion to authorize advertisement of 2022 Preliminary Budget