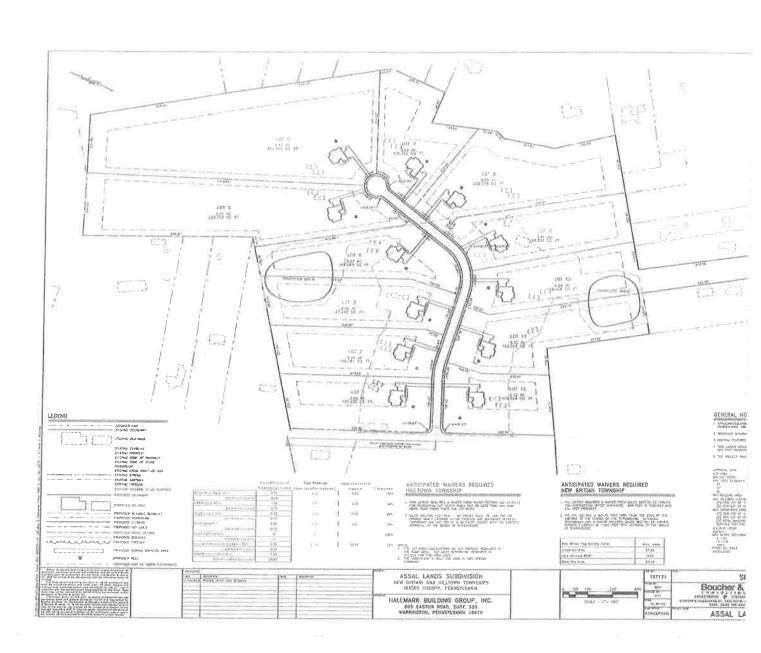

ation. I would be happy to discuss this memorandum with you and the Board at an upcoming meeting. I have attached to this memorandum a copy of the proposed subdivision plan, and a plan for the offsite gravity sewer that was prepared by the developer's engineer. I have also provided a partial copy of the Authority's Sewer Index Map which shows the property and the proximity to the existing sanitary sewer system along Curly Mill Road which would be the point of connection for the proposed sewer extension. Also, included are the aerial plans of SPS2 and 4, and a portion of the sewer index plan showing the location of the facilities.

Respectfully submitted,

Joseph J. Nolan, P.E. CKS ENGINEERS, INC. Authority Engineers

**Enclosures** 









LOCATIONS OF SEWAGE PUMPING STATION Nos. 2 & 4





CKS Engineers, Inc.

### **EXHIBIT 3**

# CHALFONT-NEW BRITAIN TOWNSHIP JOINT SEWAGE AUTHORITY PROPOSED SEWAGE PUMPING STATION #4 RELOCATION ACT 537 - SPECIAL STUDY PUBLIC NOTICE

### NOTICE NEW BRITAIN TOWNSHIP

PUBLIC NOTICE IS HEREBY GIVEN that New Britain Township, Bucks County, Pennsylvania proposes to adopt an Act 537 "Special Study" to revise the current Act 537 Sewage Facilities Update which was adopted by the Township on June 13, 2005 in accordance with Pennsylvania Act 537. This Special Study will revise the public sewer facilities proposed for the "West Service Area" as designated in the 2005 update. The "Special Study" proposes to relocate and construct a new Pumping Station No. 4 along New Galena Road and construct new gravity sewer extensions to serve existing and future