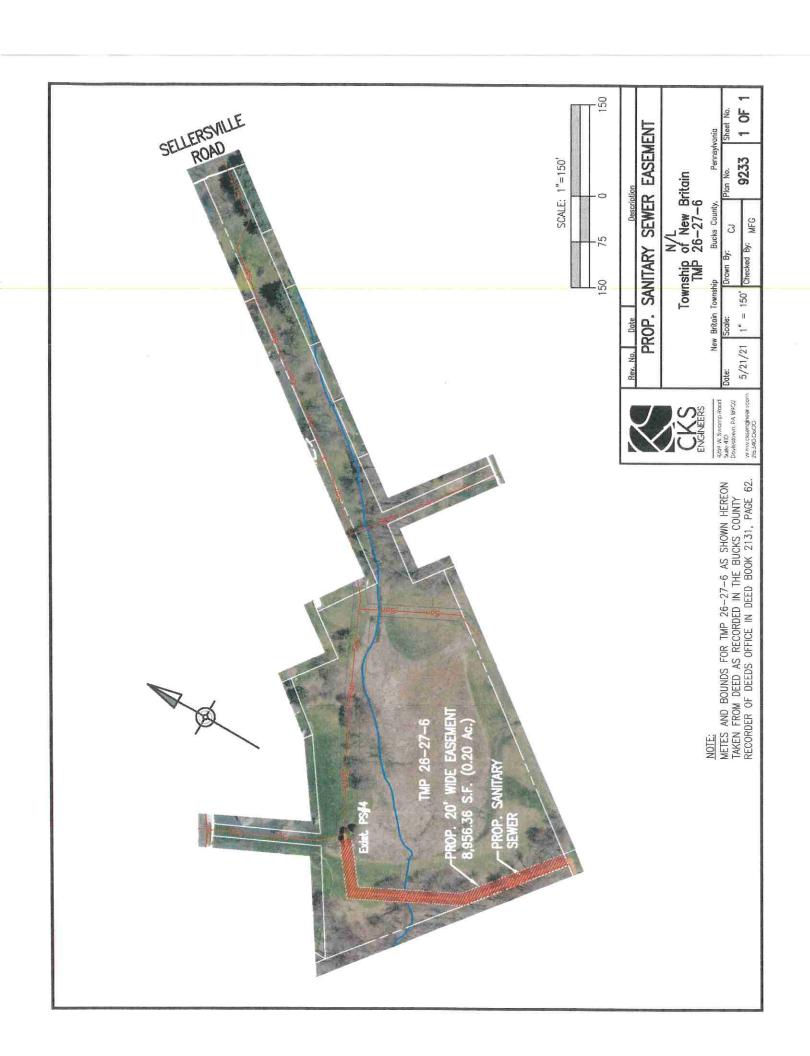

#### 11. Consent Agenda

- a. Deed of Easement between Bucks County, New Britain Township, & Chalfont-New Britain Township Joint Sewage Authority for property located at the New Galena and Walters Road, TMP #26-001-049 & #26-001-051-001, for installation of a sewer line.
- b. WAWA has executed a Professional Services Agreement for Subdivision/Land Development of 525 West Butler Avenue, TMP #26006-101, with corresponding legal and engineering escrow of \$10,000.00.
- c. Gregory and Kristin Listner have executed a Professional Services Agreement for 121 King Road, TMP #26-004-099, with corresponding legal and engineering escrow of \$5,000.00.
- d. Robert Garbaccio and Krystal Desantis have executed a Stormwater Facilities Operation and Maintenance Agreement for construction of a single-family home for a property on King Road, TMP #26-004-042, with a Stormwater BMP maintenance fee of \$1,495.52.