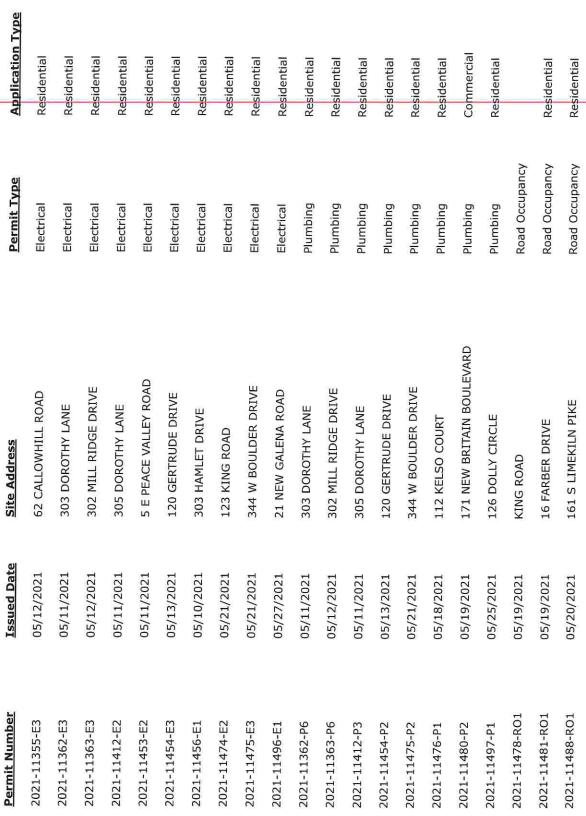

#### Office of Code Enforcement

#### May 2021

| PERMITS ISSUED                               | 59                         |
|----------------------------------------------|----------------------------|
| ZONING                                       | 12                         |
| BUILDING INSPECTION United electrical        | 80<br>20                   |
| OCCUPANCY INSPECTIONS                        | 27                         |
| RE-INSPECTION                                | 8                          |
| COMMERCIAL FIRE INSPECTIONS                  | 1                          |
| FIRE CALLS                                   | 14                         |
| CHALFONT<br>DOYLESTOWN<br>DUBLIN<br>HILLTOWN | 8<br>2<br>1<br>3 No Report |
| HILLIOWN                                     | J THO ICOPOIL              |