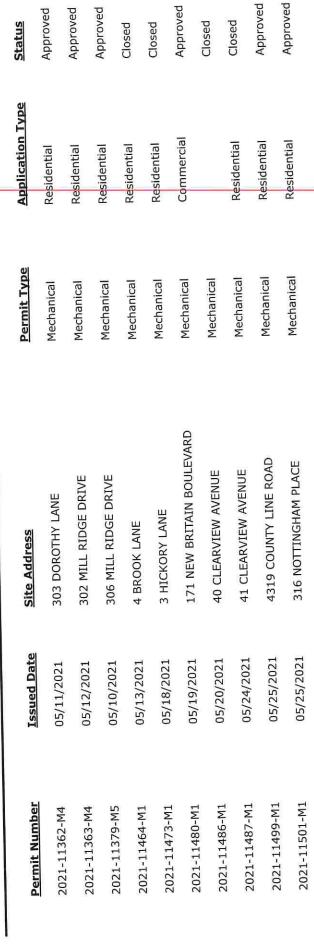

#### Office of Code Enforcement

#### May 2021

| PERMITS ISSUED                               | 59                         |
|----------------------------------------------|----------------------------|
| ZONING                                       | 12                         |
| BUILDING INSPECTION United electrical        | 80<br>20                   |
| OCCUPANCY INSPECTIONS                        | 27                         |
| RE-INSPECTION                                | 8                          |
| COMMERCIAL FIRE INSPECTIONS                  | 1                          |
| FIRE CALLS                                   | 14                         |
| CHALFONT<br>DOYLESTOWN<br>DUBLIN<br>HILLTOWN | 8<br>2<br>1<br>3 No Report |
| HILLIOWN                                     | J THO ICOPOIL              |