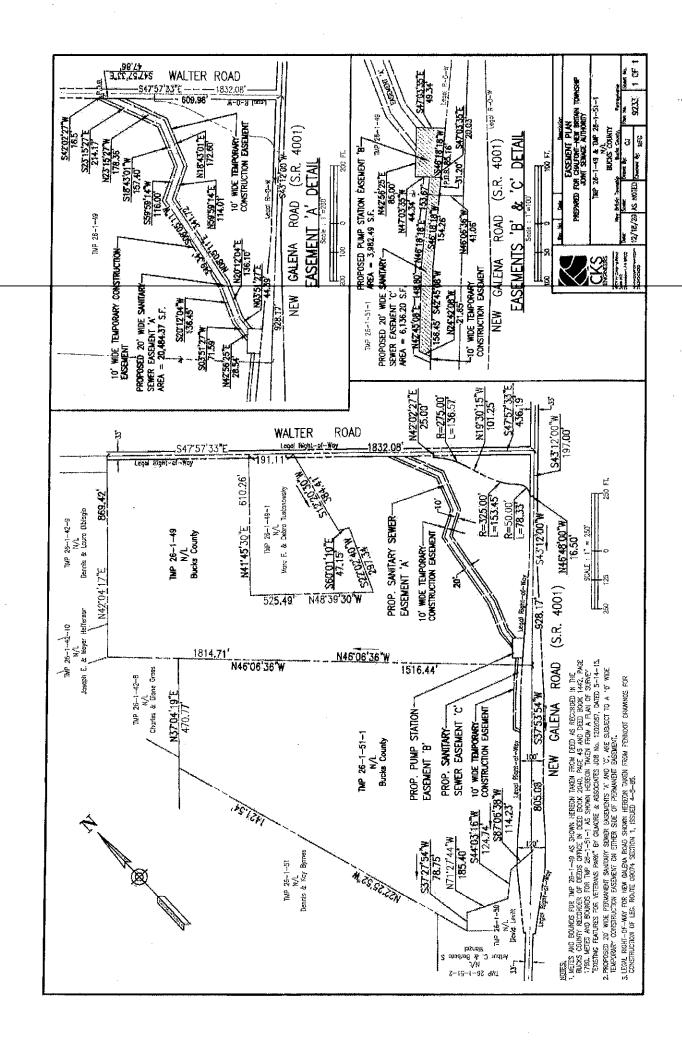

#### 11. Consent Agenda

- a. Deed of Easement between Bucks County, New Britain Township, & Chalfont-New Britain Township Joint Sewage Authority for property located at the New Galena and Walters Road, TMP #26-001-049 & #26-001-051-001, for installation of a sewer line.
- b. WAWA has executed a Professional Services Agreement for Subdivision/Land Development of 525 West Butler Avenue, TMP #26006-101, with corresponding legal and engineering escrow of \$10,000.00.
- c. Gregory and Kristin Listner have executed a Professional Services Agreement for 121 King Road, TMP #26-004-099, with corresponding legal and engineering escrow of \$5,000.00.
- d. Robert Garbaccio and Krystal Desantis have executed a Stormwater Facilities Operation and Maintenance Agreement for construction of a single-family home for a property on King Road, TMP #26-004-042, with a Stormwater BMP maintenance fee of \$1,495.52.